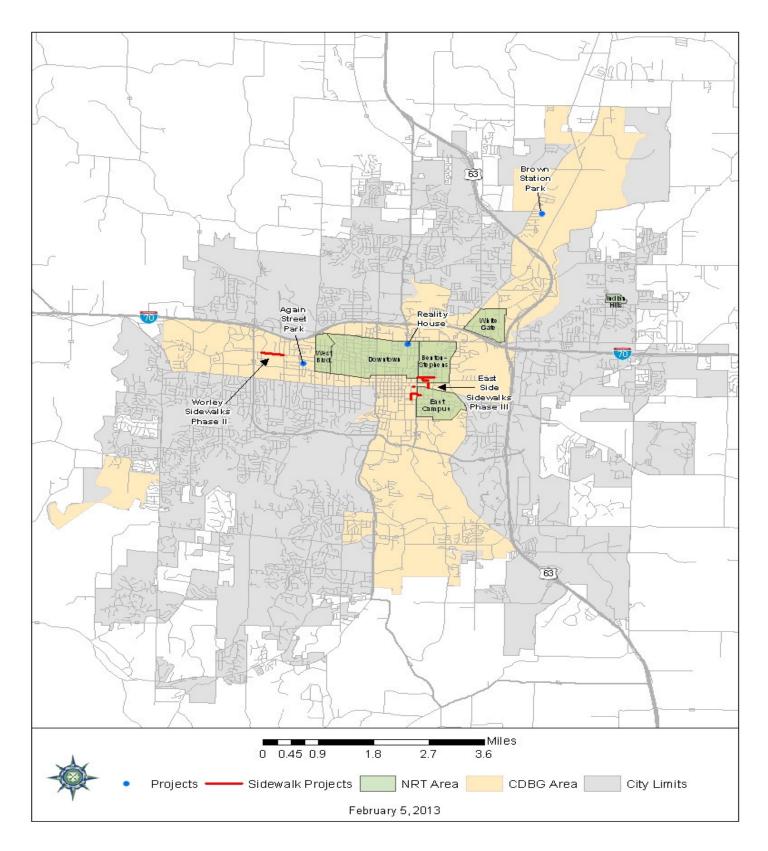

- (IDIS) during the report period
- \$ 688,516 CDBG Funds expended during the report period

The City spent \$165,678 less CDBG funds than the previous year, however it has maintained compliance with CDBG commitment and expenditure requirements. CDBG allocations have decreased by 13% since 2010 and staff expects further decreases in future funding. Significant expenditures occurred with the completion of East Side Sidewalk Phase III, Boone County Council on Aging (BCCA) Senior Repair Program, Again Street park and SIL's RAMP Program. There was also a large increase in demolition program funds from \$8,161 in FY 2011 to \$31,959.21 in FY 2012. Four projects behind schedule include the EDC Micro-Enterprise Program, the Emergency Repair Program, Community Housing Options Water Line Extension and the Cottage Housing project on Ridgeway Avenue.

Projects substantially completed in 2012 include the East Side Sidewalks Phase III, Code Deficiency Abatement Program, Again Street Park, SIL RAMP Program, BCCA Senior Home Repair Program and Homebuyer Classes.

**Objective for 2012:** Completion of two sidewalk projects.

Accomplishments:

- East Side Sidewalks Phase III completed.
- Worley Street Sidewalk Phase II engineering underway.

**Objective for 2012:** One project proposed for 2012.

Accomplishments:

- Development of Brown Station Park was competed.
- Improvements to Again Street is nearing completion

### MAP 1 2012 CDBG PROJECTS

MAP 2 2012 HOUSING PROJECTS

### Strategies

- The City implemented their non-motorized transportation grant funding. Funding has been used to build and repair sidewalks, create new commuter trails, provide signage, establish a non-motorize transportation office, and other improvements to support non-motorized transportation. Funding included the extension of the Ash Street sidewalk in the Benton Stephens Neighborhood.
- During 2012: CDBG used to construct sidewalks primarily in the East Campus and Benton Stephens Neighborhoods through East Side Sidewalks Phase III. The East Side project will provide accessibility from areas adjacent to downtown to downtown. The area contains Paquin Towers and

Freedom House that are occupied be persons with disabilities. Phase I and II of the project was completed in 2010 and 2011. Phase III was completed in 2012. The East Side Sidewalks rojects address sidewalks in a concentrated area.

• The Worley Sidewalk Phase II Engineering Project was substantially completed in 2012. Design was completed and a neighborhood meeting was held. This project will provide sidewalk service to the Columbia Square Apartments low income housing development, the largest in the City.