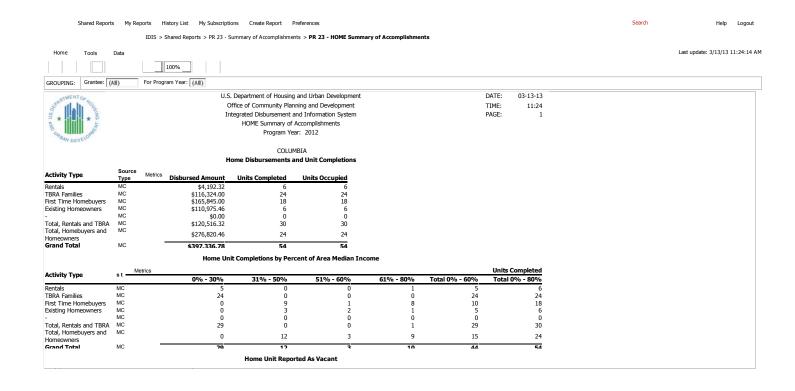

#### **HOME Funding Availability**

|     | 413,859<br>101,199 | 2012 HOME Formula Funds<br>Loan Repayments (\$94,069) and Recaptured Amounts (\$7,130) |
|-----|--------------------|----------------------------------------------------------------------------------------|
|     | 515,058            | New Funds Available                                                                    |
| \$  | 766,574            | Uncommitted on January 1, 2012 (Not under an agreement with the City per IDIS)         |
| \$1 | ,281,632           | Cumulative HOME Funding Availability in 2012                                           |
| \$  | 530,746            | Funds Uncommitted on December 31, 2012 (Not under a City agreement)                    |
| \$  | 750,886            | HOME Funds committed to specific activities (HUD IDIS) during the report period        |
| ¢   | 639,290            | HOME Funds expended during the reported period (including recaptured funds).           |

HOME Program commitments and expenditures significantly increased from the previous year (67% in commitments and 46% in expenditures). The City of Columbia increased HOME commitments by \$302,423 from the previous year. These increases are due to increased production in the rehabilitation program and increased funds committed to Tenant Based Rental Assistance. HOME funds must be committed within two years of execution of a grant agreement with HUD.

| <b>TABLE 2:HOME Expenditures Jan 1, 2012 thru Dec 31, 2012</b> (Funds Disbursed for HOME Projects by Expenditure Amounts) |              |
|---------------------------------------------------------------------------------------------------------------------------|--------------|
| Housing Rehabilitation Program (Objective 23)                                                                             | 273,328.02   |
| Tenant–Based Rental Assistance (Ho. Authority)(Objectives 12,14A, and 21)                                                 | 116,324.00   |
| HOME Administration                                                                                                       | 39,101.62    |
| Homeownership Assistance Program* (Objective 17)                                                                          | 50,974.00    |
| Job Point CHDO (Objective 18)                                                                                             | 36,062.62    |
| Homeownership for New Housing Construction*(Objective 18)                                                                 | 30,000.00    |
| Habitat CHDO (Objective 13)                                                                                               | 93,500.00    |
| TOTAL Expenditures*                                                                                                       | \$639,290.26 |