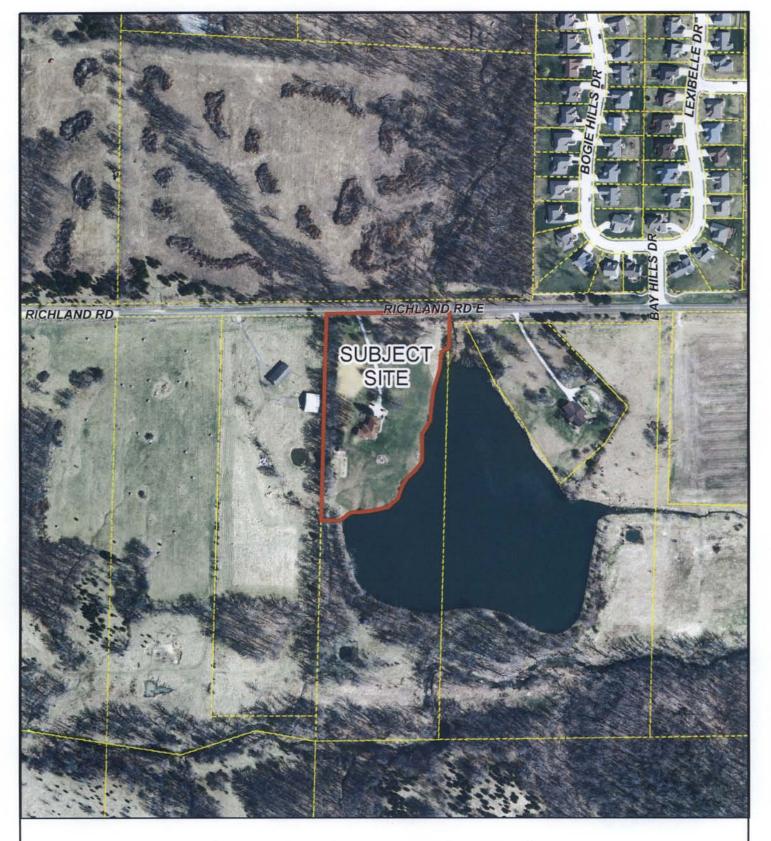

#### **EXECUTIVE SUMMARY:**

A request by Dale-Jeanne Powell Trust (owner) for annexation and PUD-4 (a Planned Unit Development allowing up to four dwelling units per acre) zoning. The 5-acre subject site is located on the south side of Richland Road, and is addressed 5000 E. Richland Road. (Case #12-219)

#### **DISCUSSION:**

The subject site is located within the Grindstone Creek drainage basin. It loses approximately 28 feet of elevation from its west to east side, where it abuts an unnamed lake. A 2,200 square foot single-family home and a small outbuilding are situated in the middle of the property.

Locator maps are attached.