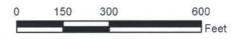

#### **DISCUSSION:**

The subject site is located within the Grindstone Creek drainage basin. It loses approximately 28 feet of elevation from its west to east side, where it abuts an unnamed lake. A 2,200 square foot single-family home and a small outbuilding are situated in the middle of the property.

Locator maps are attached.