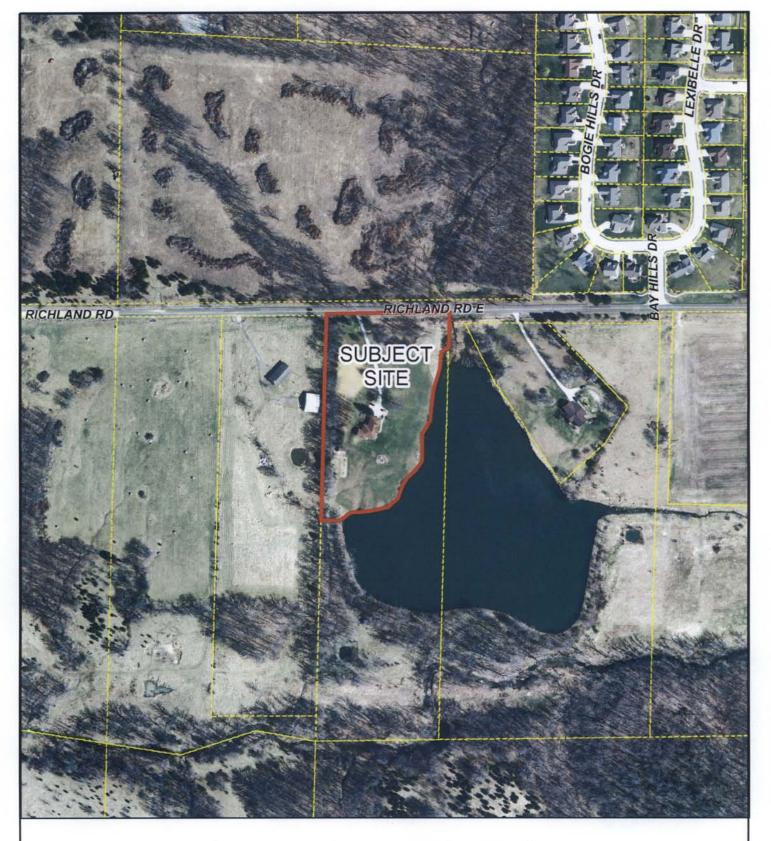

#### **EXECUTIVE SUMMARY:**

A request by Dale-Jeanne Powell Trust (owner) for annexation and PUD-4 (a Planned Unit Development allowing up to four dwelling units per acre) zoning. The 5-acre subject site is located on the south side of Richland Road, and is addressed 5000 E. Richland Road. (Case #12-219)

### **DISCUSSION:**

The subject site is located within the Grindstone Creek drainage basin. It loses approximately 28 feet of elevation from its west to east side, where it abuts an unnamed lake. A 2,200 square foot single-family home and a small outbuilding are situated in the middle of the property.

Locator maps are attached.