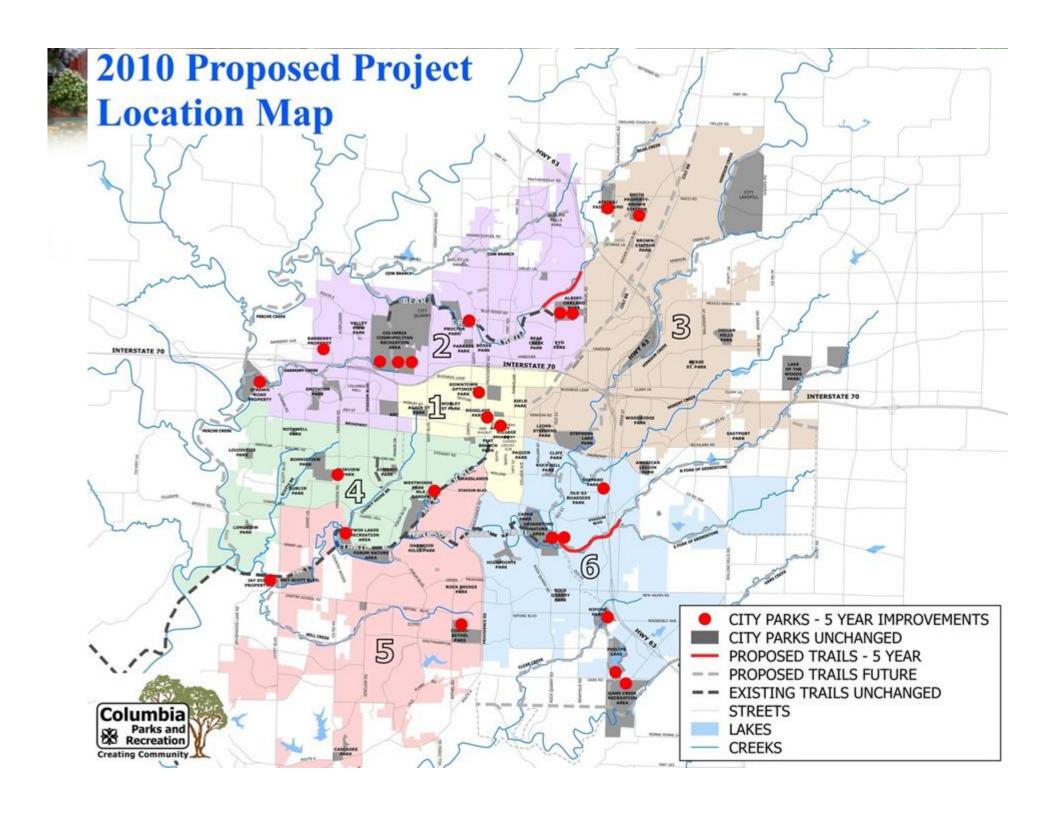

### CIP – 5 year Plan

#### Proposed Implementation Plan - 5 year plan

(Subject to Council approval of the Annual Capital Improvement Program)

| Description                                             | FY 2011 | F  | Y 2012                    | ı  | FY 2013 | FY 2014       | - 1 | FY 2015 | FY 2016       | Total           |
|---------------------------------------------------------|---------|----|---------------------------|----|---------|---------------|-----|---------|---------------|-----------------|
| Land Acquisition and Annual Park Funding                |         |    |                           |    |         |               |     |         |               |                 |
| 2010 PST Land Acq Comm. Parks, Greenways, Natural Areas |         | \$ | 200,000                   | \$ | 250,000 | \$<br>200,000 | \$  | 400,000 | \$<br>425,000 | \$<br>1,475,000 |
| 2010 PST Land Acq New Neighborhood Parks                | ***     |    |                           | \$ | 125,000 | \$<br>125,000 | \$  | 125,000 | \$<br>125,000 | \$<br>500,000   |
| Annual Roads and Parking Improvements                   | ***     | \$ | 150,000                   | \$ | 150,000 | \$<br>150,000 | \$  | 150,000 | \$<br>150,000 | \$<br>750,000   |
| Annual Joint City/School Playground                     | ***     | \$ | 25,000                    | \$ | 25,000  | \$<br>25,000  | \$  | 25,000  | \$<br>25,000  | \$<br>125,000   |
| Annual Park Improvement*                                | ***     | _  | ee Items In<br>reen below | \$ | 70,000  | \$<br>20,000  | \$  | 85,000  | \$<br>125,000 | \$<br>300,000   |
| Sub-Total Land Acq. And Annual Park Funding             | \$ -    | \$ | 375,000                   | \$ | 620,000 | \$<br>520,000 | \$  | 785,000 | \$<br>850,000 | \$<br>3,150,000 |
| New Facility/Park Development                           |         |    |                           |    |         |               |     |         |               |                 |
| Barberry Neighborhood Park                              |         |    |                           |    |         |               | \$  | 125,000 |               | \$<br>125,000   |
| Jay Dix Neighborhood Park                               |         |    |                           | \$ | 125,000 |               |     |         |               | \$<br>125,000   |
| Strawn Road Neighborhood Park                           |         |    |                           |    |         | \$<br>125,000 |     |         |               | \$<br>125,000   |
| Gans Creek Rec Area/Philips Park - Phase I              |         |    |                           | \$ | 650,000 | \$<br>500,000 | \$  | 600,000 |               | \$<br>1,750,000 |
| Norma Sutherland Smith Park - Phase I                   |         |    |                           |    |         | \$<br>250,000 |     |         |               | \$<br>250,000   |
| Waters-Moss Park - Phase I                              |         |    |                           | \$ | 100,000 | \$<br>65,000  |     |         |               | \$<br>165,000   |
| Sub-Total New Facility/Park Development                 | \$ -    | \$ | -                         | \$ | 875,000 | \$<br>940,000 | \$  | 725,000 | \$<br>-       | \$<br>2,540,000 |