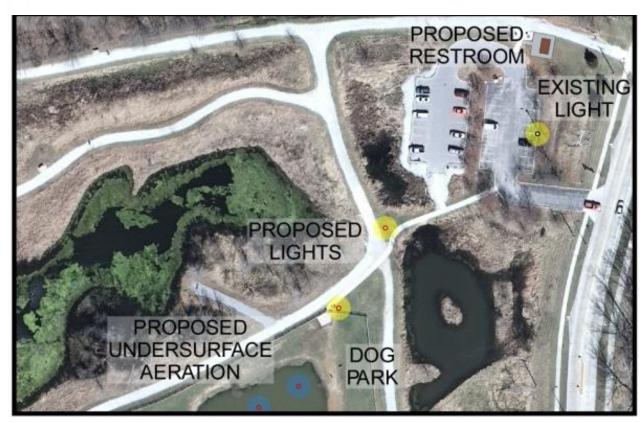

#### Proposed Implementation Plan - 5 year plan

(Subject to Council approval of the Annual Capital Improvement Program)

| Description                                             | FY 2011 | F  | Y 2012                    | ı  | FY 2013 | FY 2014       | - 1 | FY 2015 | FY 2016       | Total           |
|---------------------------------------------------------|---------|----|---------------------------|----|---------|---------------|-----|---------|---------------|-----------------|
| Land Acquisition and Annual Park Funding                |         |    |                           |    |         |               |     |         |               |                 |
| 2010 PST Land Acq Comm. Parks, Greenways, Natural Areas |         | \$ | 200,000                   | \$ | 250,000 | \$<br>200,000 | \$  | 400,000 | \$<br>425,000 | \$<br>1,475,000 |
| 2010 PST Land Acq New Neighborhood Parks                | ***     |    |                           | \$ | 125,000 | \$<br>125,000 | \$  | 125,000 | \$<br>125,000 | \$<br>500,000   |
| Annual Roads and Parking Improvements                   | ***     | \$ | 150,000                   | \$ | 150,000 | \$<br>150,000 | \$  | 150,000 | \$<br>150,000 | \$<br>750,000   |
| Annual Joint City/School Playground                     | ***     | \$ | 25,000                    | \$ | 25,000  | \$<br>25,000  | \$  | 25,000  | \$<br>25,000  | \$<br>125,000   |
| Annual Park Improvement*                                | ***     | _  | ee Items In<br>reen below | \$ | 70,000  | \$<br>20,000  | \$  | 85,000  | \$<br>125,000 | \$<br>300,000   |
| Sub-Total Land Acq. And Annual Park Funding             | \$ -    | \$ | 375,000                   | \$ | 620,000 | \$<br>520,000 | \$  | 785,000 | \$<br>850,000 | \$<br>3,150,000 |
| New Facility/Park Development                           |         |    |                           |    |         |               |     |         |               |                 |
| Barberry Neighborhood Park                              |         |    |                           |    |         |               | \$  | 125,000 |               | \$<br>125,000   |
| Jay Dix Neighborhood Park                               |         |    |                           | \$ | 125,000 |               |     |         |               | \$<br>125,000   |
| Strawn Road Neighborhood Park                           |         |    |                           |    |         | \$<br>125,000 |     |         |               | \$<br>125,000   |
| Gans Creek Rec Area/Philips Park - Phase I              |         |    |                           | \$ | 650,000 | \$<br>500,000 | \$  | 600,000 |               | \$<br>1,750,000 |
| Norma Sutherland Smith Park - Phase I                   |         |    |                           |    |         | \$<br>250,000 |     |         |               | \$<br>250,000   |
| Waters-Moss Park - Phase I                              |         |    |                           | \$ | 100,000 | \$<br>65,000  |     |         |               | \$<br>165,000   |
| Sub-Total New Facility/Park Development                 | \$ -    | \$ | -                         | \$ | 875,000 | \$<br>940,000 | \$  | 725,000 | \$<br>-       | \$<br>2,540,000 |