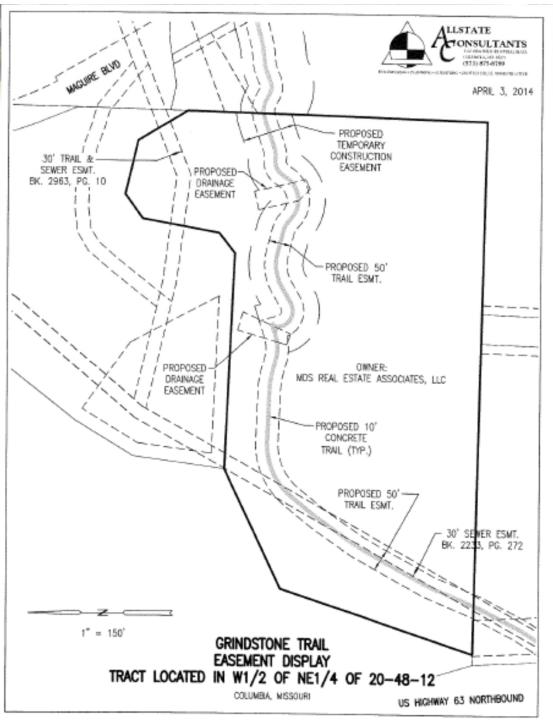

sue vote



### Make Up of Proposed Ballot Package:

### Major Categories

- Land Acquisition / Preservation
- Improvements / Additions to Existing Parks and Facilities
- > New Park Development
- > Trails
- > Annual Funds
- > Contingency

### Identification of Specific Projects

- > City FY2015 Capital Improvement Plan (CIP)
- > 2013 Parks, Recreation & Open Space Master Plan
- > Citizen survey
- Commission & Council input





Spring Appreciation Event April 25, 5:30-8 pm L.A. Nickell Golf Course



### 7. Council Items

- Easement Acquisition for Grindstone Creek Trail
- Restrooms at Garth & Grindstone Nature Areas
- Sports Feasibility Study (approved 4/7/14)











### Bluff Creek Estates





## Bluff Creek Landholding, LLC





### Walnut Brook, LLC





# University of Missouri





## MDS Real Estates Associates, LLC





# Union Electric Company (AmrenUE)



### **MDS Real Estate Donation**



Parcel Data Current as of: 3/11/2014 Real Estate Assessment Current as of: 5/2013 Information Retrieved: 4/11/2014 12:38 CST













### **Garth Improvements**



Garth Nature Area Restroom Project

- New Restroom
- Lighting Improvements
- Dog Park
   Improvements
- Aeration for Pond
- \$115,000 Park Sales Tax



#### **ATTACHMENT A**



Proposed Restroom



Garth Nature

Area



Garth & Grindstone Restrooms will use standard precast concrete facility



### **Garth Improvements**



Proposed Dog Park Improvements

- Lighting along walkway leading to dog park
- ADA Concrete
   Walkway inside dog
   park
- Aeration System for pond

# OLD HWY 63 PARKING PROPOSED RESTROO