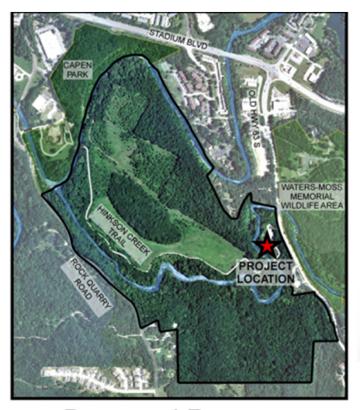

#### Proposed Implementation Plan - 5 year plan

(Subject to Council approval of the Annual Capital Improvement Program)

| Description                                             | FY 2011 | F  | Y 2012                    | ı  | FY 2013 | FY 2014       | - 1 | FY 2015 | FY 2016       | Total           |
|---------------------------------------------------------|---------|----|---------------------------|----|---------|---------------|-----|---------|---------------|-----------------|
| Land Acquisition and Annual Park Funding                |         |    |                           |    |         |               |     |         |               |                 |
| 2010 PST Land Acq Comm. Parks, Greenways, Natural Areas |         | \$ | 200,000                   | \$ | 250,000 | \$<br>200,000 | \$  | 400,000 | \$<br>425,000 | \$<br>1,475,000 |
| 2010 PST Land Acq New Neighborhood Parks                | ***     |    |                           | \$ | 125,000 | \$<br>125,000 | \$  | 125,000 | \$<br>125,000 | \$<br>500,000   |
| Annual Roads and Parking Improvements                   | ***     | \$ | 150,000                   | \$ | 150,000 | \$<br>150,000 | \$  | 150,000 | \$<br>150,000 | \$<br>750,000   |
| Annual Joint City/School Playground                     | ***     | \$ | 25,000                    | \$ | 25,000  | \$<br>25,000  | \$  | 25,000  | \$<br>25,000  | \$<br>125,000   |
| Annual Park Improvement*                                | ***     | _  | ee Items In<br>reen below | \$ | 70,000  | \$<br>20,000  | \$  | 85,000  | \$<br>125,000 | \$<br>300,000   |
| Sub-Total Land Acq. And Annual Park Funding             | \$ -    | \$ | 375,000                   | \$ | 620,000 | \$<br>520,000 | \$  | 785,000 | \$<br>850,000 | \$<br>3,150,000 |
| New Facility/Park Development                           |         |    |                           |    |         |               |     |         |               |                 |
| Barberry Neighborhood Park                              |         |    |                           |    |         |               | \$  | 125,000 |               | \$<br>125,000   |
| Jay Dix Neighborhood Park                               |         |    |                           | \$ | 125,000 |               |     |         |               | \$<br>125,000   |
| Strawn Road Neighborhood Park                           |         |    |                           |    |         | \$<br>125,000 |     |         |               | \$<br>125,000   |
| Gans Creek Rec Area/Philips Park - Phase I              |         |    |                           | \$ | 650,000 | \$<br>500,000 | \$  | 600,000 |               | \$<br>1,750,000 |
| Norma Sutherland Smith Park - Phase I                   |         |    |                           |    |         | \$<br>250,000 |     |         |               | \$<br>250,000   |
| Waters-Moss Park - Phase I                              |         |    |                           | \$ | 100,000 | \$<br>65,000  |     |         |               | \$<br>165,000   |
| Sub-Total New Facility/Park Development                 | \$ -    | \$ | -                         | \$ | 875,000 | \$<br>940,000 | \$  | 725,000 | \$<br>-       | \$<br>2,540,000 |