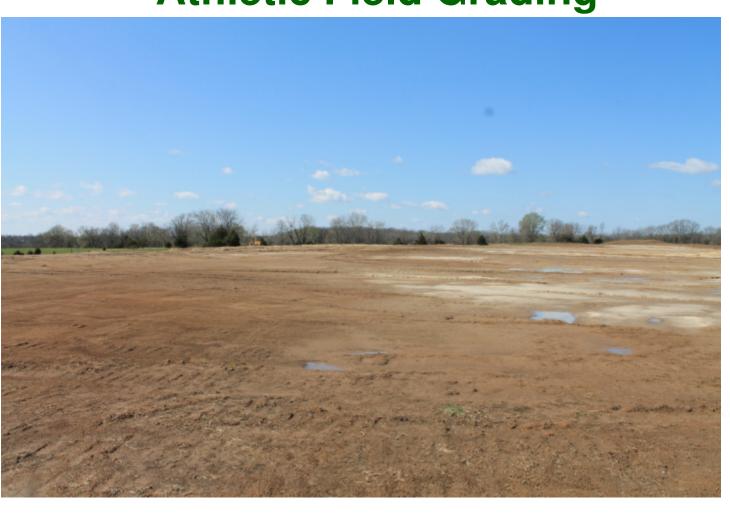

#### Proposed Implementation Plan - 5 year plan

(Subject to Council approval of the Annual Capital Improvement Program)

| Description                                             | FY 2011 | F  | Y 2012                    | ı  | FY 2013 | FY 2014       | - 1 | FY 2015 | FY 2016       | Total           |
|---------------------------------------------------------|---------|----|---------------------------|----|---------|---------------|-----|---------|---------------|-----------------|
| Land Acquisition and Annual Park Funding                |         |    |                           |    |         |               |     |         |               |                 |
| 2010 PST Land Acq Comm. Parks, Greenways, Natural Areas |         | \$ | 200,000                   | \$ | 250,000 | \$<br>200,000 | \$  | 400,000 | \$<br>425,000 | \$<br>1,475,000 |
| 2010 PST Land Acq New Neighborhood Parks                | ***     |    |                           | \$ | 125,000 | \$<br>125,000 | \$  | 125,000 | \$<br>125,000 | \$<br>500,000   |
| Annual Roads and Parking Improvements                   | ***     | \$ | 150,000                   | \$ | 150,000 | \$<br>150,000 | \$  | 150,000 | \$<br>150,000 | \$<br>750,000   |
| Annual Joint City/School Playground                     | ***     | \$ | 25,000                    | \$ | 25,000  | \$<br>25,000  | \$  | 25,000  | \$<br>25,000  | \$<br>125,000   |
| Annual Park Improvement*                                | ***     | _  | ee Items In<br>reen below | \$ | 70,000  | \$<br>20,000  | \$  | 85,000  | \$<br>125,000 | \$<br>300,000   |
| Sub-Total Land Acq. And Annual Park Funding             | \$ -    | \$ | 375,000                   | \$ | 620,000 | \$<br>520,000 | \$  | 785,000 | \$<br>850,000 | \$<br>3,150,000 |
| New Facility/Park Development                           |         |    |                           |    |         |               |     |         |               |                 |
| Barberry Neighborhood Park                              |         |    |                           |    |         |               | \$  | 125,000 |               | \$<br>125,000   |
| Jay Dix Neighborhood Park                               |         |    |                           | \$ | 125,000 |               |     |         |               | \$<br>125,000   |
| Strawn Road Neighborhood Park                           |         |    |                           |    |         | \$<br>125,000 |     |         |               | \$<br>125,000   |
| Gans Creek Rec Area/Philips Park - Phase I              |         |    |                           | \$ | 650,000 | \$<br>500,000 | \$  | 600,000 |               | \$<br>1,750,000 |
| Norma Sutherland Smith Park - Phase I                   |         |    |                           |    |         | \$<br>250,000 |     |         |               | \$<br>250,000   |
| Waters-Moss Park - Phase I                              |         |    |                           | \$ | 100,000 | \$<br>65,000  |     |         |               | \$<br>165,000   |
| Sub-Total New Facility/Park Development                 | \$ -    | \$ | -                         | \$ | 875,000 | \$<br>940,000 | \$  | 725,000 | \$<br>-       | \$<br>2,540,000 |