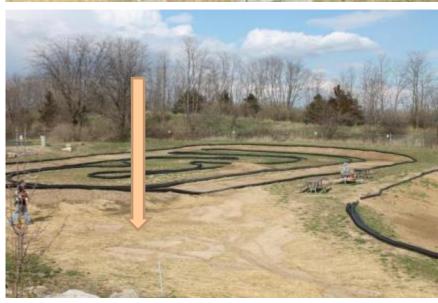

### CIP – 5 year Plan

#### Proposed Implementation Plan - 5 year plan

(Subject to Council approval of the Annual Capital Improvement Program)

| Description                                             | FY 2011 | F  | Y 2012                    | ı  | FY 2013 | FY 2014       | - 1 | FY 2015 | FY 2016       | Total           |
|---------------------------------------------------------|---------|----|---------------------------|----|---------|---------------|-----|---------|---------------|-----------------|
| Land Acquisition and Annual Park Funding                |         |    |                           |    |         |               |     |         |               |                 |
| 2010 PST Land Acq Comm. Parks, Greenways, Natural Areas |         | \$ | 200,000                   | \$ | 250,000 | \$<br>200,000 | \$  | 400,000 | \$<br>425,000 | \$<br>1,475,000 |
| 2010 PST Land Acq New Neighborhood Parks                | ***     |    |                           | \$ | 125,000 | \$<br>125,000 | \$  | 125,000 | \$<br>125,000 | \$<br>500,000   |
| Annual Roads and Parking Improvements                   | ***     | \$ | 150,000                   | \$ | 150,000 | \$<br>150,000 | \$  | 150,000 | \$<br>150,000 | \$<br>750,000   |
| Annual Joint City/School Playground                     | ***     | \$ | 25,000                    | \$ | 25,000  | \$<br>25,000  | \$  | 25,000  | \$<br>25,000  | \$<br>125,000   |
| Annual Park Improvement*                                | ***     | _  | ee Items In<br>reen below | \$ | 70,000  | \$<br>20,000  | \$  | 85,000  | \$<br>125,000 | \$<br>300,000   |
| Sub-Total Land Acq. And Annual Park Funding             | \$ -    | \$ | 375,000                   | \$ | 620,000 | \$<br>520,000 | \$  | 785,000 | \$<br>850,000 | \$<br>3,150,000 |
| New Facility/Park Development                           |         |    |                           |    |         |               |     |         |               |                 |
| Barberry Neighborhood Park                              |         |    |                           |    |         |               | \$  | 125,000 |               | \$<br>125,000   |
| Jay Dix Neighborhood Park                               |         |    |                           | \$ | 125,000 |               |     |         |               | \$<br>125,000   |
| Strawn Road Neighborhood Park                           |         |    |                           |    |         | \$<br>125,000 |     |         |               | \$<br>125,000   |
| Gans Creek Rec Area/Philips Park - Phase I              |         |    |                           | \$ | 650,000 | \$<br>500,000 | \$  | 600,000 |               | \$<br>1,750,000 |
| Norma Sutherland Smith Park - Phase I                   |         |    |                           |    |         | \$<br>250,000 |     |         |               | \$<br>250,000   |
| Waters-Moss Park - Phase I                              |         |    |                           | \$ | 100,000 | \$<br>65,000  |     |         |               | \$<br>165,000   |
| Sub-Total New Facility/Park Development                 | \$ -    | \$ | -                         | \$ | 875,000 | \$<br>940,000 | \$  | 725,000 | \$<br>-       | \$<br>2,540,000 |