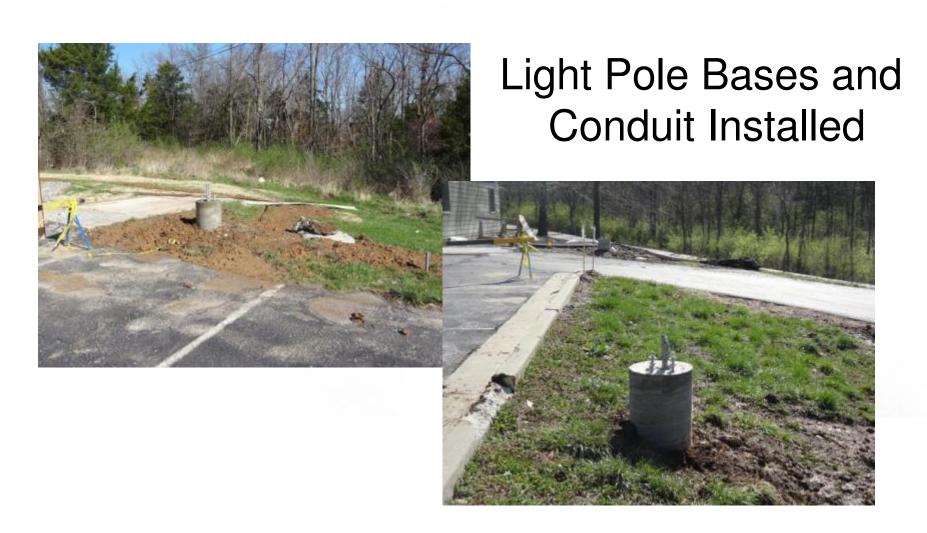

#### Proposed Implementation Plan - 5 year plan

(Subject to Council approval of the Annual Capital Improvement Program)

| Description                                             | FY 2011 | F  | Y 2012                    | ı  | FY 2013 | FY 2014       | - 1 | FY 2015 | FY 2016       | Total           |
|---------------------------------------------------------|---------|----|---------------------------|----|---------|---------------|-----|---------|---------------|-----------------|
| Land Acquisition and Annual Park Funding                |         |    |                           |    |         |               |     |         |               |                 |
| 2010 PST Land Acq Comm. Parks, Greenways, Natural Areas |         | \$ | 200,000                   | \$ | 250,000 | \$<br>200,000 | \$  | 400,000 | \$<br>425,000 | \$<br>1,475,000 |
| 2010 PST Land Acq New Neighborhood Parks                | ***     |    |                           | \$ | 125,000 | \$<br>125,000 | \$  | 125,000 | \$<br>125,000 | \$<br>500,000   |
| Annual Roads and Parking Improvements                   | ***     | \$ | 150,000                   | \$ | 150,000 | \$<br>150,000 | \$  | 150,000 | \$<br>150,000 | \$<br>750,000   |
| Annual Joint City/School Playground                     | ***     | \$ | 25,000                    | \$ | 25,000  | \$<br>25,000  | \$  | 25,000  | \$<br>25,000  | \$<br>125,000   |
| Annual Park Improvement*                                | ***     | _  | ee Items In<br>reen below | \$ | 70,000  | \$<br>20,000  | \$  | 85,000  | \$<br>125,000 | \$<br>300,000   |
| Sub-Total Land Acq. And Annual Park Funding             | \$ -    | \$ | 375,000                   | \$ | 620,000 | \$<br>520,000 | \$  | 785,000 | \$<br>850,000 | \$<br>3,150,000 |
| New Facility/Park Development                           |         |    |                           |    |         |               |     |         |               |                 |
| Barberry Neighborhood Park                              |         |    |                           |    |         |               | \$  | 125,000 |               | \$<br>125,000   |
| Jay Dix Neighborhood Park                               |         |    |                           | \$ | 125,000 |               |     |         |               | \$<br>125,000   |
| Strawn Road Neighborhood Park                           |         |    |                           |    |         | \$<br>125,000 |     |         |               | \$<br>125,000   |
| Gans Creek Rec Area/Philips Park - Phase I              |         |    |                           | \$ | 650,000 | \$<br>500,000 | \$  | 600,000 |               | \$<br>1,750,000 |
| Norma Sutherland Smith Park - Phase I                   |         |    |                           |    |         | \$<br>250,000 |     |         |               | \$<br>250,000   |
| Waters-Moss Park - Phase I                              |         |    |                           | \$ | 100,000 | \$<br>65,000  |     |         |               | \$<br>165,000   |
| Sub-Total New Facility/Park Development                 | \$ -    | \$ | -                         | \$ | 875,000 | \$<br>940,000 | \$  | 725,000 | \$<br>-       | \$<br>2,540,000 |