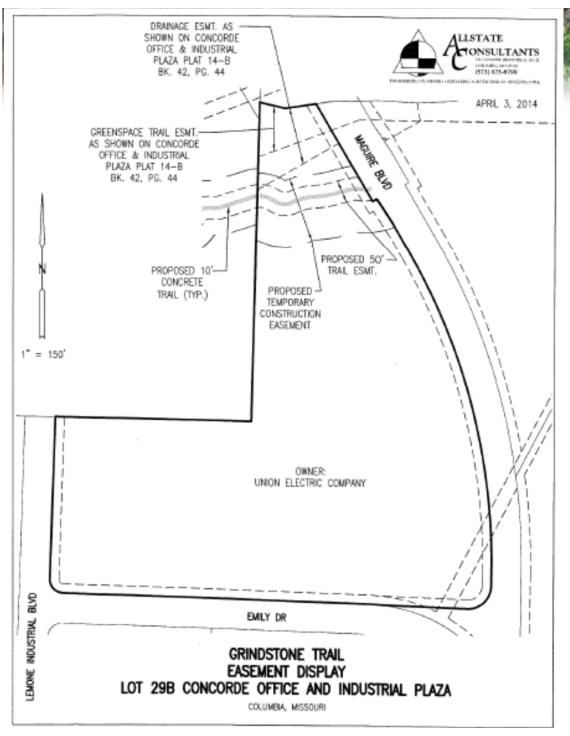

t Package:

### Major Categories

- Land Acquisition / Preservation
- Improvements / Additions to Existing Parks and Facilities
- > New Park Development
- > Trails
- > Annual Funds
- > Contingency

### Identification of Specific Projects

- > City FY2015 Capital Improvement Plan (CIP)
- > 2013 Parks, Recreation & Open Space Master Plan
- > Citizen survey
- Commission & Council input





Spring Appreciation Event April 25, 5:30-8 pm L.A. Nickell Golf Course



### 7. Council Items

- Easement Acquisition for Grindstone Creek Trail
- Restrooms at Garth & Grindstone Nature Areas
- Sports Feasibility Study (approved 4/7/14)











### Bluff Creek Estates





## Bluff Creek Landholding, LLC





### Walnut Brook, LLC





# University of Missouri





## MDS Real Estates Associates, LLC





# Union Electric Company (AmrenUE)



### **MDS Real Estate Donation**



Parcel Data Current as of: 3/11/2014 Real Estate Assessment Current as of: 5/2013 Information Retrieved: 4/11/2014 12:38 CST













### **Garth Improvements**



Garth Nature Area Restroom Project

- New Restroom
- Lighting Improvements
- Dog Park
   Improvements
- Aeration for Pond
- \$115,000 Park Sales Tax



#### **ATTACHMENT A**



Proposed Restroom



Garth Nature

Area



Garth & Grindstone Restrooms will use standard precast concrete facility



### **Garth Improvements**



Proposed Dog Park Improvements

- Lighting along walkway leading to dog park
- ADA Concrete
   Walkway inside dog
   park
- Aeration System for pond

# OLD HWY 63 PARKING PROPOSED RESTROOM AND DRINKING FOUNTAIN

Grindstone Natur