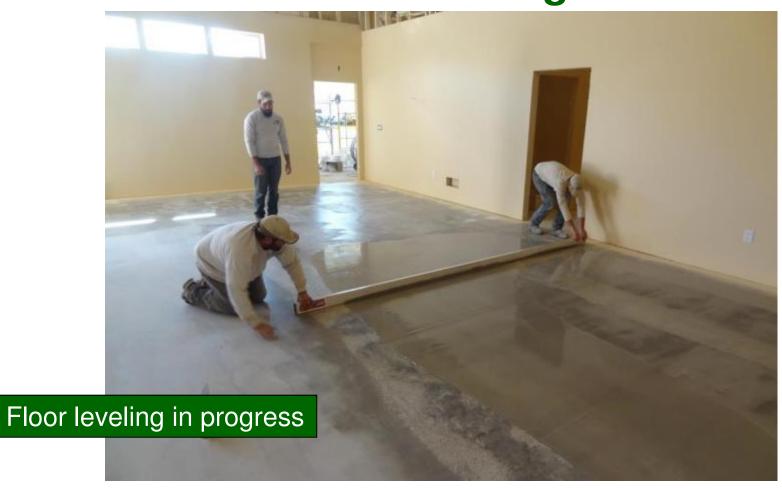

### CIP – 5 year Plan

#### Proposed Implementation Plan - 5 year plan

(Subject to Council approval of the Annual Capital Improvement Program)

| Description                                             | FY 2011 | F  | Y 2012                    | ı  | FY 2013 | FY 2014       | - 1 | FY 2015 | FY 2016       | Total           |
|---------------------------------------------------------|---------|----|---------------------------|----|---------|---------------|-----|---------|---------------|-----------------|
| Land Acquisition and Annual Park Funding                |         |    |                           |    |         |               |     |         |               |                 |
| 2010 PST Land Acq Comm. Parks, Greenways, Natural Areas |         | \$ | 200,000                   | \$ | 250,000 | \$<br>200,000 | \$  | 400,000 | \$<br>425,000 | \$<br>1,475,000 |
| 2010 PST Land Acq New Neighborhood Parks                | ***     |    |                           | \$ | 125,000 | \$<br>125,000 | \$  | 125,000 | \$<br>125,000 | \$<br>500,000   |
| Annual Roads and Parking Improvements                   | ***     | \$ | 150,000                   | \$ | 150,000 | \$<br>150,000 | \$  | 150,000 | \$<br>150,000 | \$<br>750,000   |
| Annual Joint City/School Playground                     | ***     | \$ | 25,000                    | \$ | 25,000  | \$<br>25,000  | \$  | 25,000  | \$<br>25,000  | \$<br>125,000   |
| Annual Park Improvement*                                | ***     | _  | ee Items In<br>reen below | \$ | 70,000  | \$<br>20,000  | \$  | 85,000  | \$<br>125,000 | \$<br>300,000   |
| Sub-Total Land Acq. And Annual Park Funding             | \$ -    | \$ | 375,000                   | \$ | 620,000 | \$<br>520,000 | \$  | 785,000 | \$<br>850,000 | \$<br>3,150,000 |
| New Facility/Park Development                           |         |    |                           |    |         |               |     |         |               |                 |
| Barberry Neighborhood Park                              |         |    |                           |    |         |               | \$  | 125,000 |               | \$<br>125,000   |
| Jay Dix Neighborhood Park                               |         |    |                           | \$ | 125,000 |               |     |         |               | \$<br>125,000   |
| Strawn Road Neighborhood Park                           |         |    |                           |    |         | \$<br>125,000 |     |         |               | \$<br>125,000   |
| Gans Creek Rec Area/Philips Park - Phase I              |         |    |                           | \$ | 650,000 | \$<br>500,000 | \$  | 600,000 |               | \$<br>1,750,000 |
| Norma Sutherland Smith Park - Phase I                   |         |    |                           |    |         | \$<br>250,000 |     |         |               | \$<br>250,000   |
| Waters-Moss Park - Phase I                              |         |    |                           | \$ | 100,000 | \$<br>65,000  |     |         |               | \$<br>165,000   |
| Sub-Total New Facility/Park Development                 | \$ -    | \$ | -                         | \$ | 875,000 | \$<br>940,000 | \$  | 725,000 | \$<br>-       | \$<br>2,540,000 |