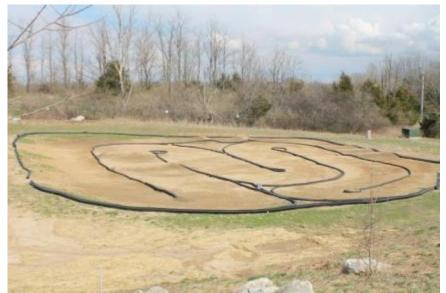

### CIP – 5 year Plan

#### Proposed Implementation Plan - 5 year plan

(Subject to Council approval of the Annual Capital Improvement Program)

| Description                                             | FY 2011 | F  | Y 2012                    | ı  | FY 2013 | FY 2014       | - 1 | FY 2015 | FY 2016       | Total           |
|---------------------------------------------------------|---------|----|---------------------------|----|---------|---------------|-----|---------|---------------|-----------------|
| Land Acquisition and Annual Park Funding                |         |    |                           |    |         |               |     |         |               |                 |
| 2010 PST Land Acq Comm. Parks, Greenways, Natural Areas |         | \$ | 200,000                   | \$ | 250,000 | \$<br>200,000 | \$  | 400,000 | \$<br>425,000 | \$<br>1,475,000 |
| 2010 PST Land Acq New Neighborhood Parks                | ***     |    |                           | \$ | 125,000 | \$<br>125,000 | \$  | 125,000 | \$<br>125,000 | \$<br>500,000   |
| Annual Roads and Parking Improvements                   | ***     | \$ | 150,000                   | \$ | 150,000 | \$<br>150,000 | \$  | 150,000 | \$<br>150,000 | \$<br>750,000   |
| Annual Joint City/School Playground                     | ***     | \$ | 25,000                    | \$ | 25,000  | \$<br>25,000  | \$  | 25,000  | \$<br>25,000  | \$<br>125,000   |
| Annual Park Improvement*                                | ***     | _  | ee Items In<br>reen below | \$ | 70,000  | \$<br>20,000  | \$  | 85,000  | \$<br>125,000 | \$<br>300,000   |
| Sub-Total Land Acq. And Annual Park Funding             | \$ -    | \$ | 375,000                   | \$ | 620,000 | \$<br>520,000 | \$  | 785,000 | \$<br>850,000 | \$<br>3,150,000 |
| New Facility/Park Development                           |         |    |                           |    |         |               |     |         |               |                 |
| Barberry Neighborhood Park                              |         |    |                           |    |         |               | \$  | 125,000 |               | \$<br>125,000   |
| Jay Dix Neighborhood Park                               |         |    |                           | \$ | 125,000 |               |     |         |               | \$<br>125,000   |
| Strawn Road Neighborhood Park                           |         |    |                           |    |         | \$<br>125,000 |     |         |               | \$<br>125,000   |
| Gans Creek Rec Area/Philips Park - Phase I              |         |    |                           | \$ | 650,000 | \$<br>500,000 | \$  | 600,000 |               | \$<br>1,750,000 |
| Norma Sutherland Smith Park - Phase I                   |         |    |                           |    |         | \$<br>250,000 |     |         |               | \$<br>250,000   |
| Waters-Moss Park - Phase I                              |         |    |                           | \$ | 100,000 | \$<br>65,000  |     |         |               | \$<br>165,000   |
| Sub-Total New Facility/Park Development                 | \$ -    | \$ | -                         | \$ | 875,000 | \$<br>940,000 | \$  | 725,000 | \$<br>-       | \$<br>2,540,000 |