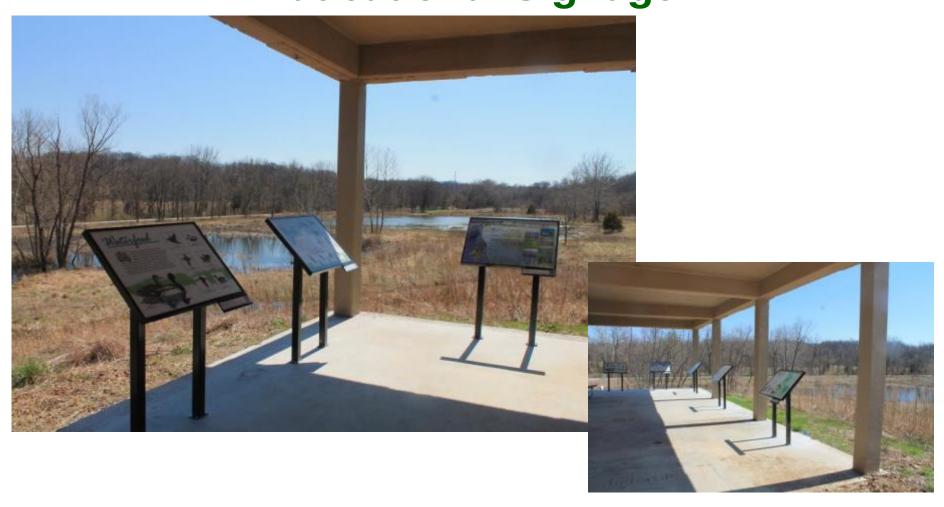

### CIP – 5 year Plan

#### Proposed Implementation Plan - 5 year plan

(Subject to Council approval of the Annual Capital Improvement Program)

| Description                                             | FY 2011 | F  | Y 2012                    | ı  | FY 2013 | FY 2014       | - 1 | FY 2015 | FY 2016       | Total           |
|---------------------------------------------------------|---------|----|---------------------------|----|---------|---------------|-----|---------|---------------|-----------------|
| Land Acquisition and Annual Park Funding                |         |    |                           |    |         |               |     |         |               |                 |
| 2010 PST Land Acq Comm. Parks, Greenways, Natural Areas |         | \$ | 200,000                   | \$ | 250,000 | \$<br>200,000 | \$  | 400,000 | \$<br>425,000 | \$<br>1,475,000 |
| 2010 PST Land Acq New Neighborhood Parks                | ***     |    |                           | \$ | 125,000 | \$<br>125,000 | \$  | 125,000 | \$<br>125,000 | \$<br>500,000   |
| Annual Roads and Parking Improvements                   | ***     | \$ | 150,000                   | \$ | 150,000 | \$<br>150,000 | \$  | 150,000 | \$<br>150,000 | \$<br>750,000   |
| Annual Joint City/School Playground                     | ***     | \$ | 25,000                    | \$ | 25,000  | \$<br>25,000  | \$  | 25,000  | \$<br>25,000  | \$<br>125,000   |
| Annual Park Improvement*                                | ***     | _  | ee Items In<br>reen below | \$ | 70,000  | \$<br>20,000  | \$  | 85,000  | \$<br>125,000 | \$<br>300,000   |
| Sub-Total Land Acq. And Annual Park Funding             | \$ -    | \$ | 375,000                   | \$ | 620,000 | \$<br>520,000 | \$  | 785,000 | \$<br>850,000 | \$<br>3,150,000 |
| New Facility/Park Development                           |         |    |                           |    |         |               |     |         |               |                 |
| Barberry Neighborhood Park                              |         |    |                           |    |         |               | \$  | 125,000 |               | \$<br>125,000   |
| Jay Dix Neighborhood Park                               |         |    |                           | \$ | 125,000 |               |     |         |               | \$<br>125,000   |
| Strawn Road Neighborhood Park                           |         |    |                           |    |         | \$<br>125,000 |     |         |               | \$<br>125,000   |
| Gans Creek Rec Area/Philips Park - Phase I              |         |    |                           | \$ | 650,000 | \$<br>500,000 | \$  | 600,000 |               | \$<br>1,750,000 |
| Norma Sutherland Smith Park - Phase I                   |         |    |                           |    |         | \$<br>250,000 |     |         |               | \$<br>250,000   |
| Waters-Moss Park - Phase I                              |         |    |                           | \$ | 100,000 | \$<br>65,000  |     |         |               | \$<br>165,000   |
| Sub-Total New Facility/Park Development                 | \$ -    | \$ | -                         | \$ | 875,000 | \$<br>940,000 | \$  | 725,000 | \$<br>-       | \$<br>2,540,000 |