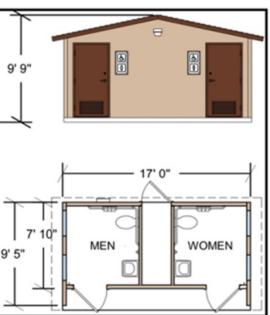

### CIP – 5 year Plan

#### Proposed Implementation Plan - 5 year plan

(Subject to Council approval of the Annual Capital Improvement Program)

| Description                                             | FY 2011 | F  | Y 2012                    | ı  | FY 2013 | FY 2014       | - 1 | FY 2015 | FY 2016       | Total           |
|---------------------------------------------------------|---------|----|---------------------------|----|---------|---------------|-----|---------|---------------|-----------------|
| Land Acquisition and Annual Park Funding                |         |    |                           |    |         |               |     |         |               |                 |
| 2010 PST Land Acq Comm. Parks, Greenways, Natural Areas |         | \$ | 200,000                   | \$ | 250,000 | \$<br>200,000 | \$  | 400,000 | \$<br>425,000 | \$<br>1,475,000 |
| 2010 PST Land Acq New Neighborhood Parks                | ***     |    |                           | \$ | 125,000 | \$<br>125,000 | \$  | 125,000 | \$<br>125,000 | \$<br>500,000   |
| Annual Roads and Parking Improvements                   | ***     | \$ | 150,000                   | \$ | 150,000 | \$<br>150,000 | \$  | 150,000 | \$<br>150,000 | \$<br>750,000   |
| Annual Joint City/School Playground                     | ***     | \$ | 25,000                    | \$ | 25,000  | \$<br>25,000  | \$  | 25,000  | \$<br>25,000  | \$<br>125,000   |
| Annual Park Improvement*                                | ***     | _  | ee Items In<br>reen below | \$ | 70,000  | \$<br>20,000  | \$  | 85,000  | \$<br>125,000 | \$<br>300,000   |
| Sub-Total Land Acq. And Annual Park Funding             | \$ -    | \$ | 375,000                   | \$ | 620,000 | \$<br>520,000 | \$  | 785,000 | \$<br>850,000 | \$<br>3,150,000 |
| New Facility/Park Development                           |         |    |                           |    |         |               |     |         |               |                 |
| Barberry Neighborhood Park                              |         |    |                           |    |         |               | \$  | 125,000 |               | \$<br>125,000   |
| Jay Dix Neighborhood Park                               |         |    |                           | \$ | 125,000 |               |     |         |               | \$<br>125,000   |
| Strawn Road Neighborhood Park                           |         |    |                           |    |         | \$<br>125,000 |     |         |               | \$<br>125,000   |
| Gans Creek Rec Area/Philips Park - Phase I              |         |    |                           | \$ | 650,000 | \$<br>500,000 | \$  | 600,000 |               | \$<br>1,750,000 |
| Norma Sutherland Smith Park - Phase I                   |         |    |                           |    |         | \$<br>250,000 |     |         |               | \$<br>250,000   |
| Waters-Moss Park - Phase I                              |         |    |                           | \$ | 100,000 | \$<br>65,000  |     |         |               | \$<br>165,000   |
| Sub-Total New Facility/Park Development                 | \$ -    | \$ | -                         | \$ | 875,000 | \$<br>940,000 | \$  | 725,000 | \$<br>-       | \$<br>2,540,000 |