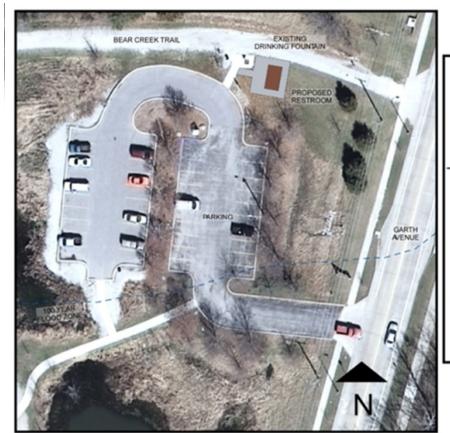

### CIP – 5 year Plan

#### Proposed Implementation Plan - 5 year plan

(Subject to Council approval of the Annual Capital Improvement Program)

| Description                                             | FY 2011 | F  | Y 2012                    | ı  | FY 2013 | FY 2014       | - 1 | FY 2015 | FY 2016       | Total           |
|---------------------------------------------------------|---------|----|---------------------------|----|---------|---------------|-----|---------|---------------|-----------------|
| Land Acquisition and Annual Park Funding                |         |    |                           |    |         |               |     |         |               |                 |
| 2010 PST Land Acq Comm. Parks, Greenways, Natural Areas |         | \$ | 200,000                   | \$ | 250,000 | \$<br>200,000 | \$  | 400,000 | \$<br>425,000 | \$<br>1,475,000 |
| 2010 PST Land Acq New Neighborhood Parks                | ***     |    |                           | \$ | 125,000 | \$<br>125,000 | \$  | 125,000 | \$<br>125,000 | \$<br>500,000   |
| Annual Roads and Parking Improvements                   | ***     | \$ | 150,000                   | \$ | 150,000 | \$<br>150,000 | \$  | 150,000 | \$<br>150,000 | \$<br>750,000   |
| Annual Joint City/School Playground                     | ***     | \$ | 25,000                    | \$ | 25,000  | \$<br>25,000  | \$  | 25,000  | \$<br>25,000  | \$<br>125,000   |
| Annual Park Improvement*                                | ***     | _  | ee Items In<br>reen below | \$ | 70,000  | \$<br>20,000  | \$  | 85,000  | \$<br>125,000 | \$<br>300,000   |
| Sub-Total Land Acq. And Annual Park Funding             | \$ -    | \$ | 375,000                   | \$ | 620,000 | \$<br>520,000 | \$  | 785,000 | \$<br>850,000 | \$<br>3,150,000 |
| New Facility/Park Development                           |         |    |                           |    |         |               |     |         |               |                 |
| Barberry Neighborhood Park                              |         |    |                           |    |         |               | \$  | 125,000 |               | \$<br>125,000   |
| Jay Dix Neighborhood Park                               |         |    |                           | \$ | 125,000 |               |     |         |               | \$<br>125,000   |
| Strawn Road Neighborhood Park                           |         |    |                           |    |         | \$<br>125,000 |     |         |               | \$<br>125,000   |
| Gans Creek Rec Area/Philips Park - Phase I              |         |    |                           | \$ | 650,000 | \$<br>500,000 | \$  | 600,000 |               | \$<br>1,750,000 |
| Norma Sutherland Smith Park - Phase I                   |         |    |                           |    |         | \$<br>250,000 |     |         |               | \$<br>250,000   |
| Waters-Moss Park - Phase I                              |         |    |                           | \$ | 100,000 | \$<br>65,000  |     |         |               | \$<br>165,000   |
| Sub-Total New Facility/Park Development                 | \$ -    | \$ | -                         | \$ | 875,000 | \$<br>940,000 | \$  | 725,000 | \$<br>-       | \$<br>2,540,000 |