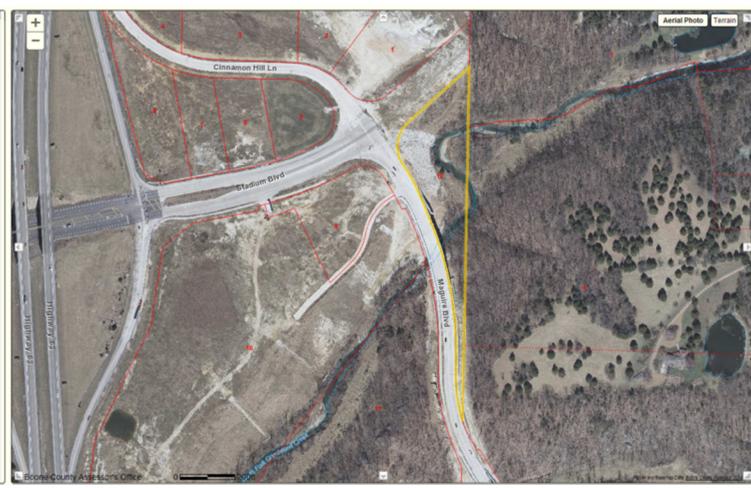

entification of Specific Projects

- > City FY2015 Capital Improvement Plan (CIP)
- > 2013 Parks, Recreation & Open Space Master Plan
- > Citizen survey
- Commission & Council input





Spring Appreciation Event April 25, 5:30-8 pm L.A. Nickell Golf Course



### 7. Council Items

- Easement Acquisition for Grindstone Creek Trail
- Restrooms at Garth & Grindstone Nature Areas
- Sports Feasibility Study (approved 4/7/14)











### Bluff Creek Estates





## Bluff Creek Landholding, LLC





### Walnut Brook, LLC





# University of Missouri





## MDS Real Estates Associates, LLC





# Union Electric Company (AmrenUE)



### **MDS Real Estate Donation**



Parcel Data Current as of: 3/11/2014 Real Estate Assessment Current as of: 5/2013 Information Retrieved: 4/11/2014 12:38 CST













### **Garth Improvements**



Garth Nature Area Restroom Project

- New Restroom
- Lighting Improvements
- Dog Park
   Improvements
- Aeration for Pond
- \$115,000 Park Sales Tax



#### **ATTACHMENT A**



Proposed Restroom



Garth Nature

Area



Garth & Grindstone Restrooms will use standard precast concrete facility



### **Garth Improvements**



Proposed Dog Park Improvements

- Lighting along walkway leading to dog park
- ADA Concrete
   Walkway inside dog
   park
- Aeration System for pond

# OLD HWY 63 PARKING PROPOSED RESTROOM AND DRINKING FOUNTAIN

Grindstone Nature Area



# **Grindstone Nature Area Restroom**



**Proposed Restroom** 



- In 2012-2015 City Strategic Plan, Health, Well-Being and Safety:
  - Produce feasibility study for sports advisory board
  -