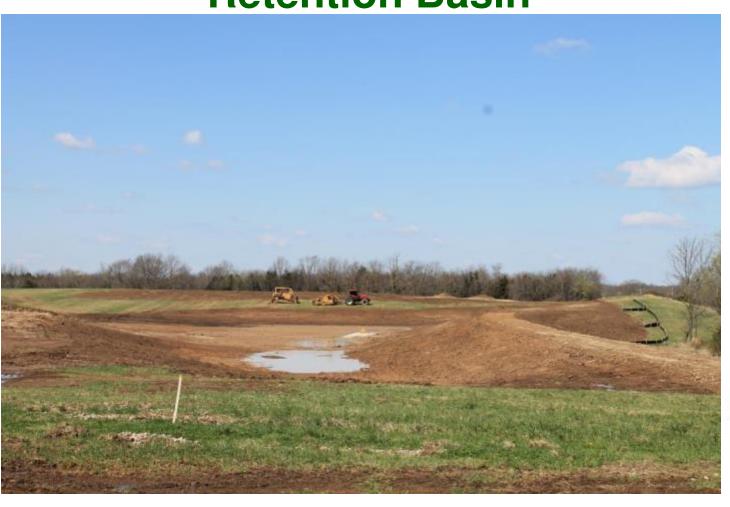

#### Proposed Implementation Plan - 5 year plan

(Subject to Council approval of the Annual Capital Improvement Program)

| Description                                             | FY 2011 | F  | Y 2012                    | ı  | FY 2013 | FY 2014       | - 1 | FY 2015 | FY 2016       | Total           |
|---------------------------------------------------------|---------|----|---------------------------|----|---------|---------------|-----|---------|---------------|-----------------|
| Land Acquisition and Annual Park Funding                |         |    |                           |    |         |               |     |         |               |                 |
| 2010 PST Land Acq Comm. Parks, Greenways, Natural Areas |         | \$ | 200,000                   | \$ | 250,000 | \$<br>200,000 | \$  | 400,000 | \$<br>425,000 | \$<br>1,475,000 |
| 2010 PST Land Acq New Neighborhood Parks                | ***     |    |                           | \$ | 125,000 | \$<br>125,000 | \$  | 125,000 | \$<br>125,000 | \$<br>500,000   |
| Annual Roads and Parking Improvements                   | ***     | \$ | 150,000                   | \$ | 150,000 | \$<br>150,000 | \$  | 150,000 | \$<br>150,000 | \$<br>750,000   |
| Annual Joint City/School Playground                     | ***     | \$ | 25,000                    | \$ | 25,000  | \$<br>25,000  | \$  | 25,000  | \$<br>25,000  | \$<br>125,000   |
| Annual Park Improvement*                                | ***     | _  | ee Items In<br>reen below | \$ | 70,000  | \$<br>20,000  | \$  | 85,000  | \$<br>125,000 | \$<br>300,000   |
| Sub-Total Land Acq. And Annual Park Funding             | \$ -    | \$ | 375,000                   | \$ | 620,000 | \$<br>520,000 | \$  | 785,000 | \$<br>850,000 | \$<br>3,150,000 |
| New Facility/Park Development                           |         |    |                           |    |         |               |     |         |               |                 |
| Barberry Neighborhood Park                              |         |    |                           |    |         |               | \$  | 125,000 |               | \$<br>125,000   |
| Jay Dix Neighborhood Park                               |         |    |                           | \$ | 125,000 |               |     |         |               | \$<br>125,000   |
| Strawn Road Neighborhood Park                           |         |    |                           |    |         | \$<br>125,000 |     |         |               | \$<br>125,000   |
| Gans Creek Rec Area/Philips Park - Phase I              |         |    |                           | \$ | 650,000 | \$<br>500,000 | \$  | 600,000 |               | \$<br>1,750,000 |
| Norma Sutherland Smith Park - Phase I                   |         |    |                           |    |         | \$<br>250,000 |     |         |               | \$<br>250,000   |
| Waters-Moss Park - Phase I                              |         |    |                           | \$ | 100,000 | \$<br>65,000  |     |         |               | \$<br>165,000   |
| Sub-Total New Facility/Park Development                 | \$ -    | \$ | -                         | \$ | 875,000 | \$<br>940,000 | \$  | 725,000 | \$<br>-       | \$<br>2,540,000 |