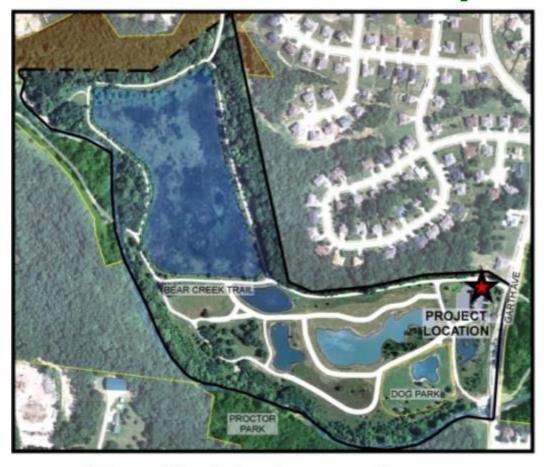

### CIP – 5 year Plan

#### Proposed Implementation Plan - 5 year plan

(Subject to Council approval of the Annual Capital Improvement Program)

| Description                                             | FY 2011 | F  | Y 2012                    | ı  | FY 2013 | FY 2014       | - 1 | FY 2015 | FY 2016       | Total           |
|---------------------------------------------------------|---------|----|---------------------------|----|---------|---------------|-----|---------|---------------|-----------------|
| Land Acquisition and Annual Park Funding                |         |    |                           |    |         |               |     |         |               |                 |
| 2010 PST Land Acq Comm. Parks, Greenways, Natural Areas |         | \$ | 200,000                   | \$ | 250,000 | \$<br>200,000 | \$  | 400,000 | \$<br>425,000 | \$<br>1,475,000 |
| 2010 PST Land Acq New Neighborhood Parks                | ***     |    |                           | \$ | 125,000 | \$<br>125,000 | \$  | 125,000 | \$<br>125,000 | \$<br>500,000   |
| Annual Roads and Parking Improvements                   | ***     | \$ | 150,000                   | \$ | 150,000 | \$<br>150,000 | \$  | 150,000 | \$<br>150,000 | \$<br>750,000   |
| Annual Joint City/School Playground                     | ***     | \$ | 25,000                    | \$ | 25,000  | \$<br>25,000  | \$  | 25,000  | \$<br>25,000  | \$<br>125,000   |
| Annual Park Improvement*                                | ***     | _  | ee Items In<br>reen below | \$ | 70,000  | \$<br>20,000  | \$  | 85,000  | \$<br>125,000 | \$<br>300,000   |
| Sub-Total Land Acq. And Annual Park Funding             | \$ -    | \$ | 375,000                   | \$ | 620,000 | \$<br>520,000 | \$  | 785,000 | \$<br>850,000 | \$<br>3,150,000 |
| New Facility/Park Development                           |         |    |                           |    |         |               |     |         |               |                 |
| Barberry Neighborhood Park                              |         |    |                           |    |         |               | \$  | 125,000 |               | \$<br>125,000   |
| Jay Dix Neighborhood Park                               |         |    |                           | \$ | 125,000 |               |     |         |               | \$<br>125,000   |
| Strawn Road Neighborhood Park                           |         |    |                           |    |         | \$<br>125,000 |     |         |               | \$<br>125,000   |
| Gans Creek Rec Area/Philips Park - Phase I              |         |    |                           | \$ | 650,000 | \$<br>500,000 | \$  | 600,000 |               | \$<br>1,750,000 |
| Norma Sutherland Smith Park - Phase I                   |         |    |                           |    |         | \$<br>250,000 |     |         |               | \$<br>250,000   |
| Waters-Moss Park - Phase I                              |         |    |                           | \$ | 100,000 | \$<br>65,000  |     |         |               | \$<br>165,000   |
| Sub-Total New Facility/Park Development                 | \$ -    | \$ | -                         | \$ | 875,000 | \$<br>940,000 | \$  | 725,000 | \$<br>-       | \$<br>2,540,000 |