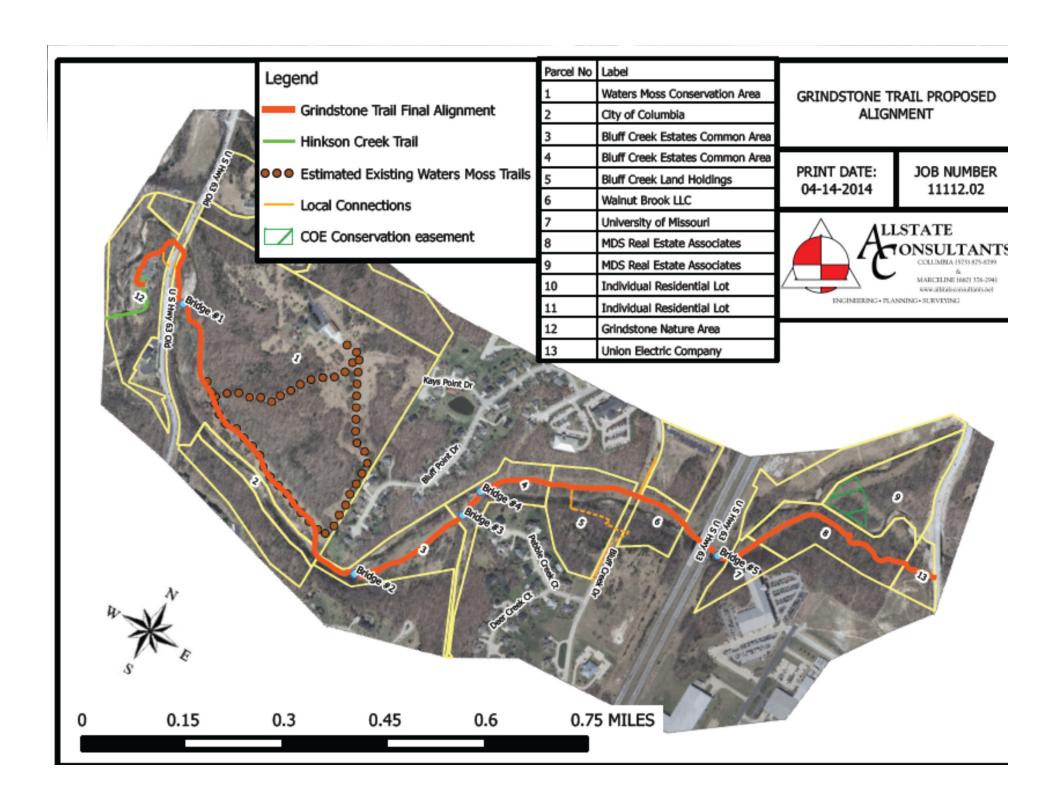

, 2015: Ordinance placing tax renewal issue on

ballot must be passed by Council by

this date

Nov. 3, 2015: Tentative ballot issue vote



### Make Up of Proposed Ballot Package:

### Major Categories

- Land Acquisition / Preservation
- Improvements / Additions to Existing Parks and Facilities
- > New Park Development
- > Trails
- > Annual Funds
- > Contingency

### Identification of Specific Projects

- > City FY2015 Capital Improvement Plan (CIP)
- > 2013 Parks, Recreation & Open Space Master Plan
- > Citizen survey
- Commission & Council input





Spring Appreciation Event April 25, 5:30-8 pm L.A. Nickell Golf Course



### 7. Council Items

- Easement Acquisition for Grindstone Creek Trail
- Restrooms at Garth & Grindstone Nature Areas
- Sports Feasibility Study (approved 4/7/14)











### Bluff Creek Estates





## Bluff Creek Landholding, LLC





### Walnut Brook, LLC





# University of Missouri





## MDS Real Estates Associates, LLC





# Union Electric Company (AmrenUE)



### **MDS Real Estate Donation**



Parcel Data Current as of: 3/11/2014 Real Estate Assessment Current as of: 5/2013 Information Retrieved: 4/11/2014 12:38 CST













### **Garth Improvements**



Garth Nature Area Restroom Project

- New Restroom
- Lighting Improvements
- Dog Park
   Improvements
- Aeration for Pond
- \$115,000 Park Sales Tax



#### **ATTACHMENT A**



Proposed Restroom



Garth Nature

Area



Garth & Grindstone Restrooms will use standard precast concrete facility



### **Garth Improvements**



Proposed Dog Park Improvements

- Lighting along walkway l