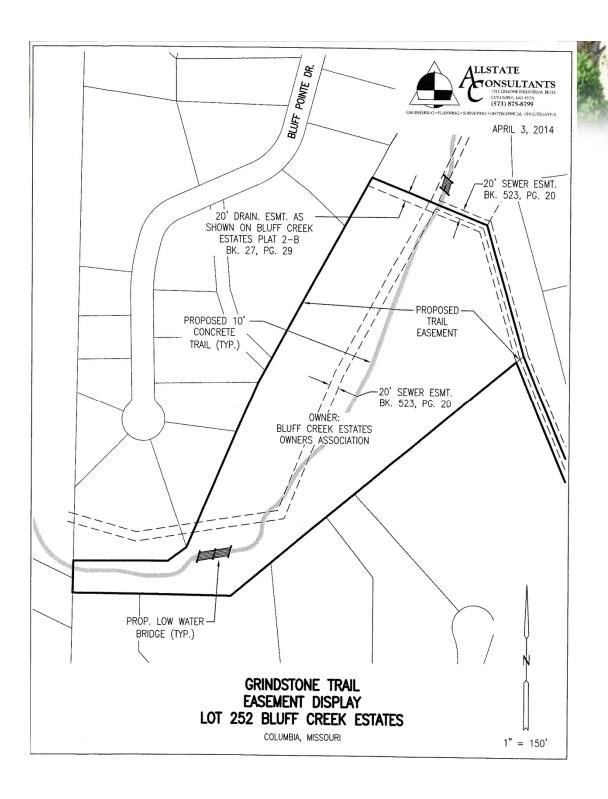

2015: Ordinance placing tax renewal issue on

ballot must be passed by Council by

this date

Nov. 3, 2015: Tentative ballot issue vote



### Make Up of Proposed Ballot Package:

### Major Categories

- Land Acquisition / Preservation
- Improvements / Additions to Existing Parks and Facilities
- > New Park Development
- > Trails
- > Annual Funds
- > Contingency

### Identification of Specific Projects

- > City FY2015 Capital Improvement Plan (CIP)
- > 2013 Parks, Recreation & Open Space Master Plan
- > Citizen survey
- Commission & Council input





Spring Appreciation Event April 25, 5:30-8 pm L.A. Nickell Golf Course



### 7. Council Items

- Easement Acquisition for Grindstone Creek Trail
- Restrooms at Garth & Grindstone Nature Areas
- Sports Feasibility Study (approved 4/7/14)











### Bluff Creek Estates





## Bluff Creek Landholding, LLC





### Walnut Brook, LLC





# University of Missouri





## MDS Real Estates Associates, LLC





# Union Electric Company (AmrenUE)



### **MDS Real Estate Donation**



Parcel Data Current as of: 3/11/2014 Real Estate Assessment Current as of: 5/2013 Information Retrieved: 4/11/2014 12:38 CST













### **Garth Improvements**



Garth Nature Area Restroom Project

- New Restroom
- Lighting Improvements
- Dog Park
   Improvements
- Aeration for Pond
- \$115,000 Park Sales Tax



#### **ATTACHMENT A**



Proposed Restroom



Garth Nature

Area



Garth & Grindstone Restrooms will use standard precast concrete facility



### **Garth Improvements**



Proposed Dog Park Improvements

- Lighting along walkway lea