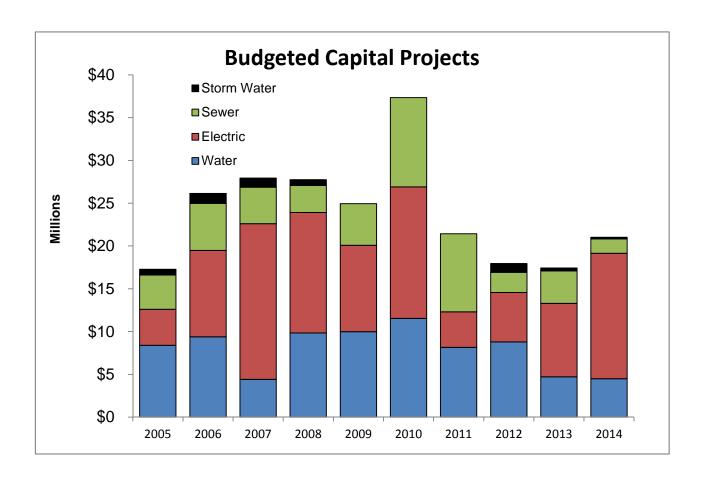

| Fiscal Year | Water        | <b>Electric</b> | Sewer        | Storm Water | Total         |
|-------------|--------------|-----------------|--------------|-------------|---------------|
| 2005        | \$8,391,407  | \$4,205,600     | \$4,012,450  | \$667,186   | \$17,276,643  |
| 2006        | \$9,386,350  | \$10,100,000    | \$5,499,410  | \$1,148,122 | \$26,133,882  |
| 2007        | \$4,421,497  | \$18,185,004    | \$4,266,215  | \$1,055,370 | \$27,928,086  |
| 2008        | \$9,830,625  | \$14,083,276    | \$3,166,975  | \$673,000   | \$27,753,876  |
| 2009        | \$9,990,300  | \$10,085,700    | \$4,859,443  | \$0         | \$24,935,443  |
| 2010        | \$11,534,876 | \$15,378,796    | \$10,425,371 | \$0         | \$37,339,043  |
| 2011        | \$8,160,200  | \$4,150,000     | \$9,118,811  | \$0         | \$21,429,011  |
| 2012        | \$8,785,000  | \$5,780,000     | \$2,350,151  | \$1,031,745 | \$17,946,896  |
| 2013        | \$4,724,400  | \$8,575,000     | \$3,798,375  | \$325,685   | \$17,423,460  |
| 2014        | \$4,490,371  | \$14,650,000    | \$1,698,949  | \$170,000   | \$21,009,320  |
| Total       | \$79,715,026 | \$105,193,376   | \$49,196,150 | \$5,071,108 | \$239,175,660 |
| Average     | \$7,971,503  | \$10,519,338    | \$4,919,615  | \$507,111   | \$23,917,566  |

These totals do not include the Waste Water Treatment Plant Expansion or the purchase of the Columbia Energy Center.