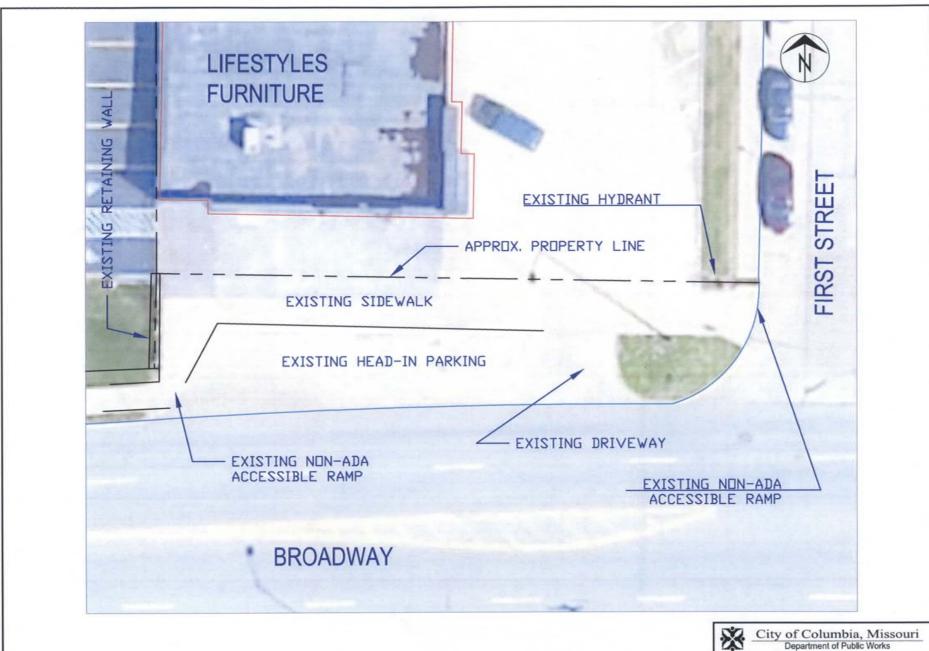

#### DISCUSSION:

The owner of Lifestyles Furniture has requested assistance from the City to share the cost of replacing the sidewalks along the south property line adjacent to Broadway. Currently, a pedestrian walking along Broadway needs to negotiate near 90-degree turns around a head-in parking area, and two non-ADA accessible ramps. In addition, the concrete is deteriorating along the route.

The proposed construction would eliminate one ramp, lessen the sharpness of sidewalk turns, and eliminate the head-in parking. The project also adds green space and improves the curb ramp at First Street to ADA standards. Photos and a diagram showing the existing conditions, and a diagram of the proposed improvements, are attached.

**EXISTING CONDITIONS** 

Scale: 1:20

Dwn: SCB Date: 3/7/2013

63 EAST BROADWAY SIDEWALK CONCEPT

Scale: 1:20

Dwn: SCB

Date: 3/7/2013