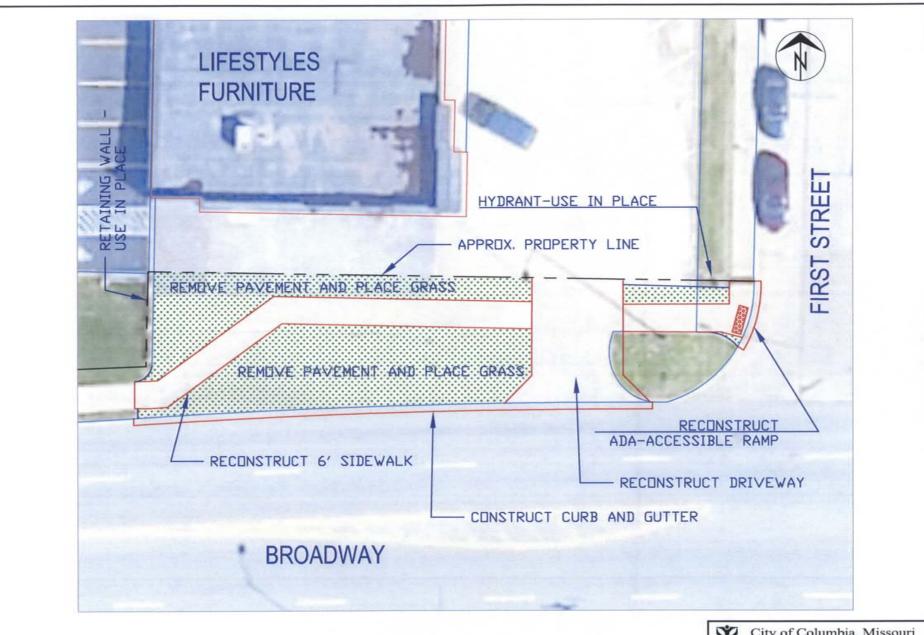

The proposed construction would eliminate one ramp, lessen the sharpness of sidewalk turns, and eliminate the head-in parking. The project also adds green space and improves the curb ramp at First Street to ADA standards. Photos and a diagram showing the existing conditions, and a diagram of the proposed improvements, are attached.

**EXISTING CONDITIONS** 

Scale: 1:20

Dwn: SCB Date: 3/7/2013

63 EAST BROADWAY SIDEWALK CONCEPT

Scale: 1:20

Dwn: SCB

Date: 3/7/2013