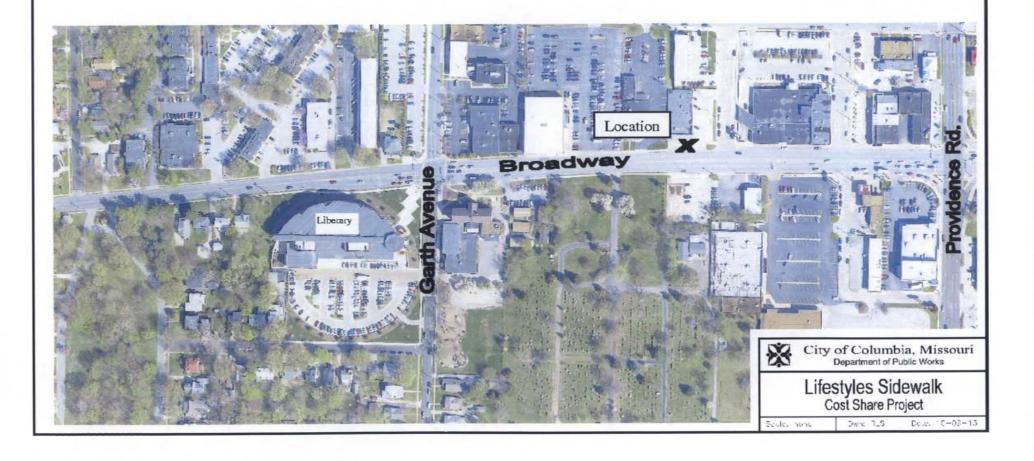

**Council Meeting Date:** 

Oct 21, 2013

Re: Sidewalk Cost Share Agreement - Lifestyles Furniture, 63 East Broadway

#### DISCUSSION:

The owner of Lifestyles Furniture has requested assistance from the City to share the cost of replacing the sidewalks along the south property line adjacent to Broadway. Currently, a pedestrian walking along Broadway needs to negotiate near 90-degree turns around a head-in parking area, and two non-ADA accessible ramps. In addition, the concrete is deteriorating along the route.