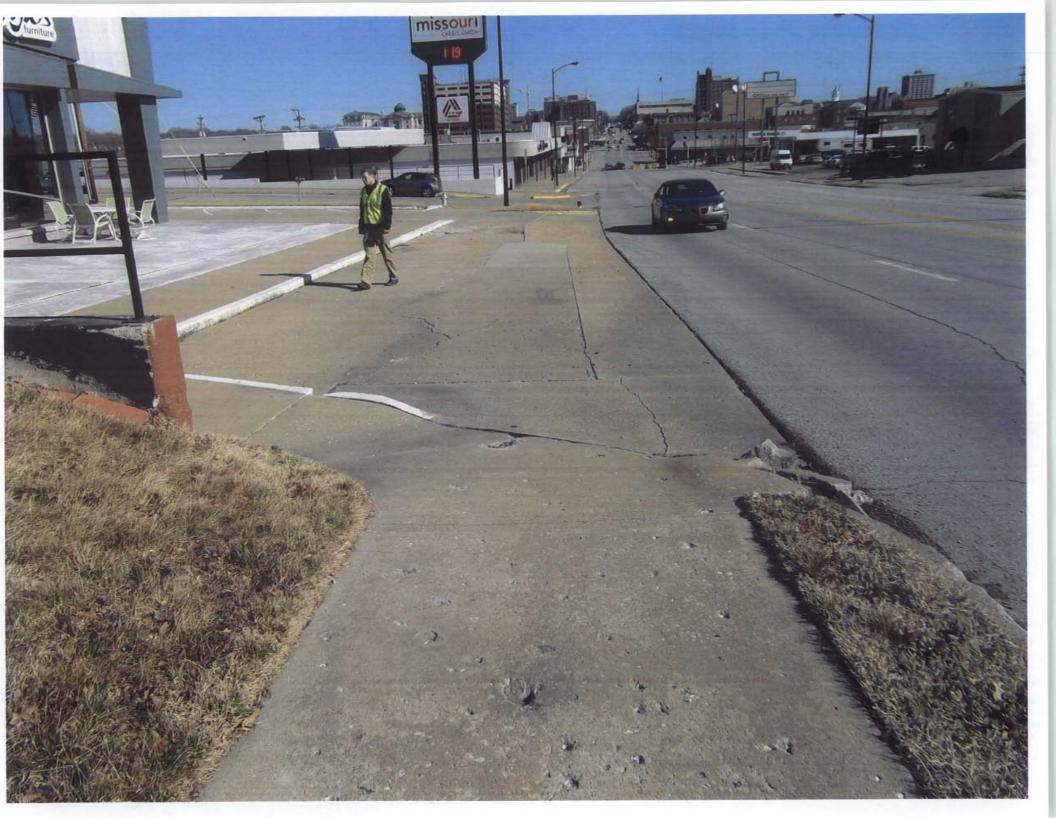

#### DISCUSSION:

The owner of Lifestyles Furniture has requested assistance from the City to share the cost of replacing the sidewalks along the south property line adjacent to Broadway. Currently, a pedestrian walking along Broadway needs to negotiate near 90-degree turns around a head-in parking area, and two non-ADA accessible ramps. In addition, the concrete is deteriorating along the route.

The proposed construction would eliminate one ramp, lessen the sharpness of sidewalk turns, and eliminate the head-in parking. The project also adds green space and improves the curb ramp at First Street to ADA standards. Photos and a diagram showing the existing conditions, and a diagram of the proposed improvements, are attached.

**EXISTING CONDITIONS** 

Scale: 1:20

Dwn: SCB Date: 3/7/2013

63 EAST BROADWAY SIDEWALK CONCEPT

Scale: 1:20

Dwn: SCB

Date: 3/7/2013