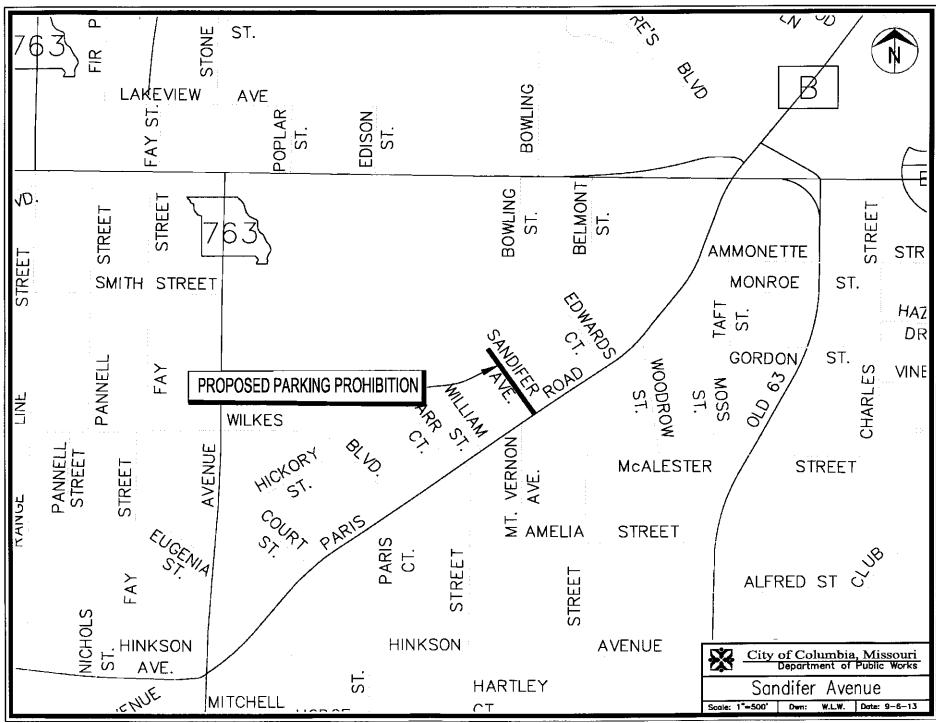

## **EXECUTIVE SUMMARY:**

Staff has prepared for Council consideration an ordinance amending Section 14-324 of the City Code to prohibit parking along the southwest side of Sandifer Avenue.

#### DISCUSSION:

At the September 16, 2013 Council meeting, staff presented a report to Council requesting authorization to prohibit parking along the southwest side of Sandifer Avenue, due to cars parking on both sides of the street and making it difficult to navigate. Council agreed with staff recommendation and directed staff to bring forward an ordinance amending Section 14-324 of the City Code.

## SUGGESTED COUNCIL ACTIONS:

Approve the ordinance amending Section 14-324 of the City Code to prohibit parking on the southwest side of Sandifer Avenue.

| FISCAL and VISION NOTES:                   |          |                                                   |    |                                                  |      |  |  |  |
|--------------------------------------------|----------|---------------------------------------------------|----|--------------------------------------------------|------|--|--|--|
| City Fiscal Impact<br>Enter all that apply |          | Program Impact                                    |    | Mandates                                         |      |  |  |  |
| City's current net<br>FY cost              | \$0.00   | New Program/<br>Agency?                           | No | Federal or State<br>mandated?                    | No   |  |  |  |
| Amount of funds<br>already<br>appropriated | \$0.00   | Duplicates/Expands<br>an existing program?        | No | Vision Implementation impact                     |      |  |  |  |
| Amount of<br>budget<br>amendment<br>needed | \$0.00   | Fiscal Impact on any local political subdivision? | No | Enter all that apply:<br>Refer to Web site       |      |  |  |  |
| Estimated 2 year net costs:                |          | Resources Required                                |    | Vision Impact?                                   | Yes  |  |  |  |
| One Time                                   | \$225.00 | Requires add'l FTE<br>Personnel?                  | No | Primary Vision, Strategy<br>and/or Goal Item #   | 13.3 |  |  |  |
| Operating/<br>Ongoing                      | \$32.00  | Requires add'l<br>facilities?                     | No | Secondary Vision, Strategy<br>and/or Goal Item # |      |  |  |  |
|                                            |          | Requires add'l capital equipment?                 | No | Fiscal year implementation<br>Task #             |      |  |  |  |