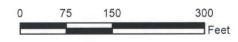

#### **DISCUSSION:**

The applicant is requesting approval of a two-lot replat on C-3 (General Business District) zoned land.

The plat has been reviewed by City departments and external agencies, and meets all applicable requirements of the City's Zoning and Subdivision Regulations. Locator maps and a reduced copy of the plat are attached.

# Case 13-119: Alamo Place Plat 1-A Replat

1 inch = 150 feet