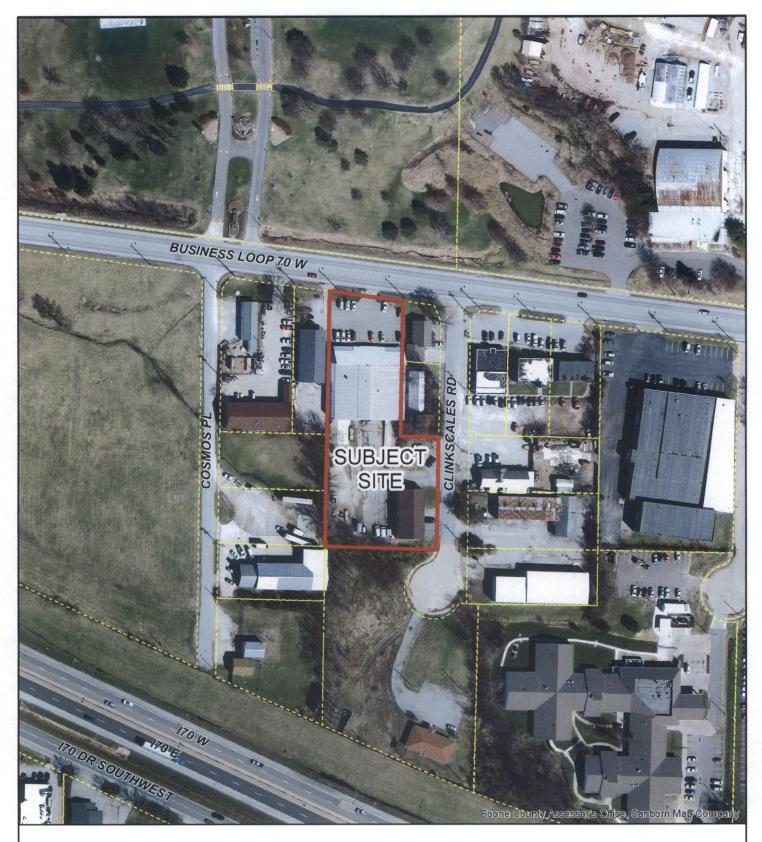

### **EXECUTIVE SUMMARY:**

A request by Loop 70 Properties, LLC (owner) for a two-lot resubdivision to be known as "Alamo Place, Plat 1-A". The 1.33-acre subject site is located south of Business Loop 70, and west of Clinkscales Road. (Case 13-119)

#### **DISCUSSION:**

The applicant is requesting approval of a two-lot replat on C-3 (General Business District) zoned land.

The plat has been reviewed by City departments and external agencies, and meets all applicable requirements of the City's Zoning and Subdivision Regulations. Locator maps and a reduced copy of the plat are attached.

Parcel Data and Aerial Photo Souce: Boone County Assessor