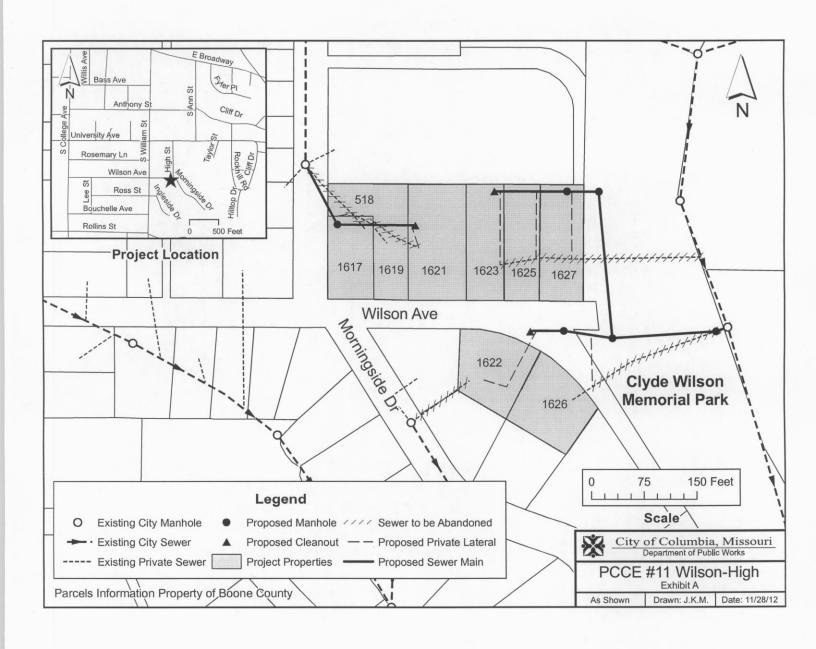

#### DISCUSSION:

Ten parcels of land (nine separate property owners) are included in the PCCE #11-Wilson Avenue and High Street sanitary sewer project. The final design proposes the construction of two separate sanitary sewer mains in order to connect all the properties (see Exihibit A). One of the proposed sanitary sewer mains will connect to the City's existing sanitary sewer main located on High Street. The other proposed sanitary sewer main will connect to the City's existing sanitary sewer main located in Clyde Wilson Memorial Park. Staff worked with the Parks and Recreation department on the location of the proposed sanitary sewer main in the park, and with property owners on the location of the main serving their properties. Construction plans are 95% complete and construction is expected to begin in the winter of 2013/2014.