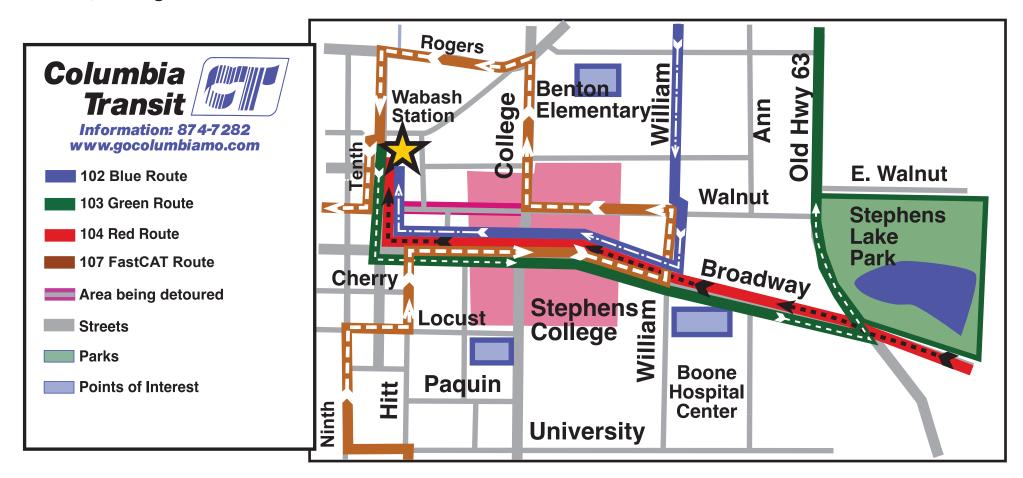

## 102, 103, 104, 107 FastCAT Route Detours

Walnut will be closed between College Ave. and Hubbel Drive due to construction and utility work. The following detours will be in effect May 6 - 12, 2013.

102 East returning to the Wabash Station- South on William, West on Broadway, North on Tenth into the Wabash Station

103 Northeast leaving the Wabash Station- South on Tenth, East on Broadway, North on Old Highway 63
104 Southeast returning to the Wabash Station- West on Broadway, North on Tenth into the Wabash Station
107 FastCAT West on Walnut, North on College, West on Rogers, South on Tenth Street and into the Wabash Station, leaving the station the route travels south on Tenth to Walnut and back on route.